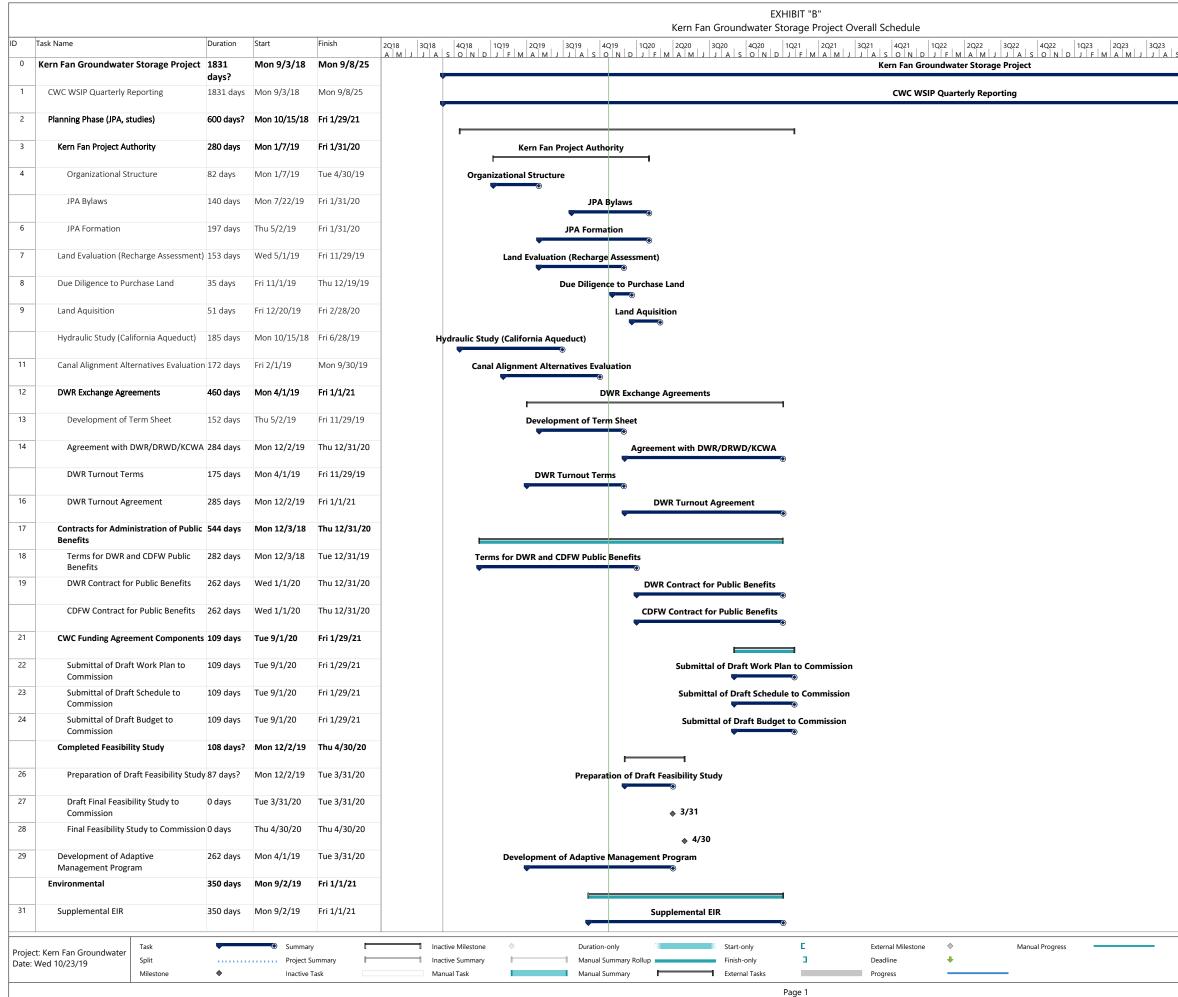

Kern Fan Groundwater Storage Project Schedules:

1. Funding Agreement Milestone - Table 1: Project Schedule

The following Table 1: Project Schedule provides the milestones stipulated in the Maximum Conditional Eligibility Determination Letter dated July 27, 2018.

|                                                                                                                                                                         |            |             | %        |
|-------------------------------------------------------------------------------------------------------------------------------------------------------------------------|------------|-------------|----------|
| Kern Fan Groundwater Storage Project Funding Agreement Milestone:                                                                                                       | Start Date | Finish Date | Complete |
| Non-Public Benefit Cost Share Contracts                                                                                                                                 |            |             |          |
| • Estimated date for submittal of executed non-public benefit cost share contracts                                                                                      | Sep 2018   | Jan 2020    | 70%      |
| Contracts for Administration of Public Benefit                                                                                                                          |            |             |          |
| <ul> <li>Estimated date for submittal of executed contract with Department of Fish and<br/>Wildlife (CDFW) for administration of public benefits</li> </ul>             | Jan 2020   | Dec 2020    | 0%       |
| <ul> <li>Estimated date for submittal of executed contract with Department of Water<br/>Resources (DWR) for administration of public benefits</li> </ul>                | Jan 2020   | Dec 2020    | 0%       |
| Completed Feasibility Study                                                                                                                                             | Sep 2019   | Apr 2020    | 50%      |
| <ul> <li>Estimated date for submittal of the Draft Final Completed FeasibilityStudy</li> </ul>                                                                          |            | Mar 2020    | 0%       |
| <ul> <li>Estimated date for submittal of the Final Completed Feasibility Study</li> </ul>                                                                               |            | Apr 2020    | 0%       |
| Environmental Documentation (CEQA+ document to be prepared)                                                                                                             | Sep 2019   | Jan 2021    | 2%       |
| <ul> <li>Estimated date for submittal of the Public Review Draft CEQA document</li> </ul>                                                                               |            | Jun 2020    | 0%       |
| <ul> <li>Estimated date for submittal of the Final CEQA document</li> </ul>                                                                                             |            | Sep 2020    | 0%       |
| Federal, State, Local Approvals                                                                                                                                         | Jan 2020   | Dec 2021    | 0%       |
| Funding Agreement Components:                                                                                                                                           |            |             |          |
| <ul> <li>Estimated date for submittal of draft work plan, schedule, and budget that will<br/>be used by the Commission to develop the WSIP funding agreement</li> </ul> | Aug 2020   | Feb 2021    | 0%       |
| Project Planning (Design)                                                                                                                                               | May 2020   | Oct 2023    | 0%       |

## Table 1: Project Schedule

| Construction    | Apr 2021 | Sep 2025 | 0% |  |
|-----------------|----------|----------|----|--|
| Begin Operation | Sep 2025 | Sep 2025 | 0% |  |

Attached as Exhibit "A" is the Funding Agreement Milestone Schedule entitled "Project Schedule (CWC Table 1)" which provides more detail to the schedule in the above Table 1 for the Kern Fan Groundwater Storage Project.

#### 2. Kern Fan Groundwater Storage Project Schedule

Attached as Exhibit "B" is an updated Kern Fan Project overall schedule, which includes the Commission requirements, as well as planning and project studies, environmental documentation, design, and construction. The following changes have occurred to the Kern Fan Groundwater Storage Project schedule since the initial quarterly report in October 2018.

The Feasibility Study completion date was extended to April 2020. In addition, based on information provided in the Preliminary Design Report, the schedule for the design, bid phase, and construction phase was modified so the schedule of these categories overlap. The schedule is structured so that as soon as the Phase I design is completed, the bid phase and associated construction for Phase 1 is triggered. While Phase I is being constructed, Phase II will be undergoing design. This phased approach to the design, bid, and construction will help ensure Project completion in 2025.

There were no other substantive changes to the schedules during the reporting period ending September 30, 2019.

The original schedule anticipated project completion in Q1 of 2025. The new schedule, based on the recent Preliminary Design Report, anticipates project completion in Q3 of 2025.