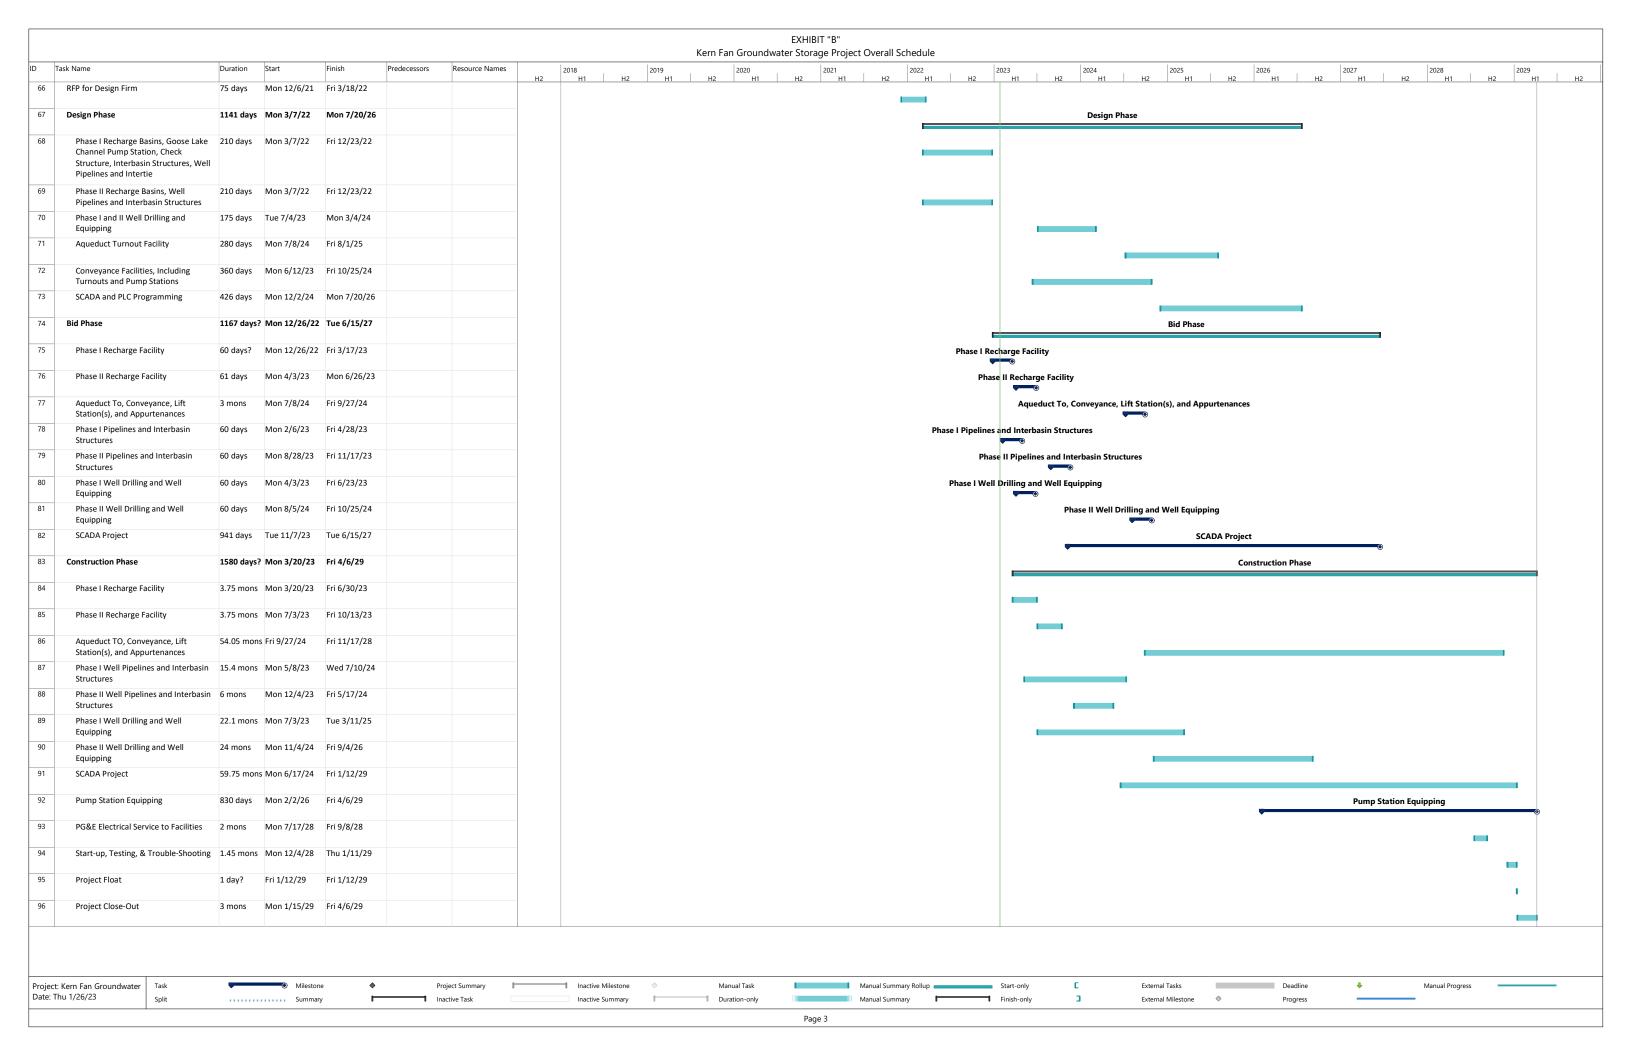

2. Kern Fan Groundwater Storage Project Schedule

Attached as Exhibit "B" is an updated Kern Fan Project overall schedule, which includes the Commission requirements, as well as planning and project studies, environmental documentation, design, and construction.

Engineering and Design:

During the current reporting period, design work progressed on the initial recharge basins for Phase 1 of the Kern Fan Project. The initial recharge basins will be constructed on the 201-acre Bolthouse and the 147-acre Diamond properties that were purchased by the Groundwater Banking Joint Powers Authority (GBJPA) in 2021 and 2022. The facilities on the Bolthouse property are referred to as the West Enos recharge basins, and the

facilities on the Diamond property are referred to as the North Stockdale recharge basins. The 60% design plan for the West Enos recharge basins and the 30% design plan for the North Stockdale recharge basins are expected to be completed during the next period.

During the current reporting period, the GBJPA Engineering Group also reviewed a technical memorandum and cost estimate on a potential new turnout facility for a new Kern Fan Project conveyance alternative that is being evaluated. This new conveyance alternative is referred to as Alternative 5. During the next reporting period the GBJPA Engineering Group will continue its investigation of Alternative 5.

Kern Fan Groundwater Storage Project Schedule:

Components of the Kern Fan Project are contingent upon executing agreements with and securing approvals form the DWR, State Water Contractors, and CDFW. The expected dates for the completion of the Contracts for Administration of Public Benefits have been updated to be consistent with the Governor's Strike Team schedule based on recent meetings between the Applicant and the Strike Team. In addition, the expected dates for completion of the Supplemental Environmental Impact Report for WSIP Pulse Flow Projects has been added.