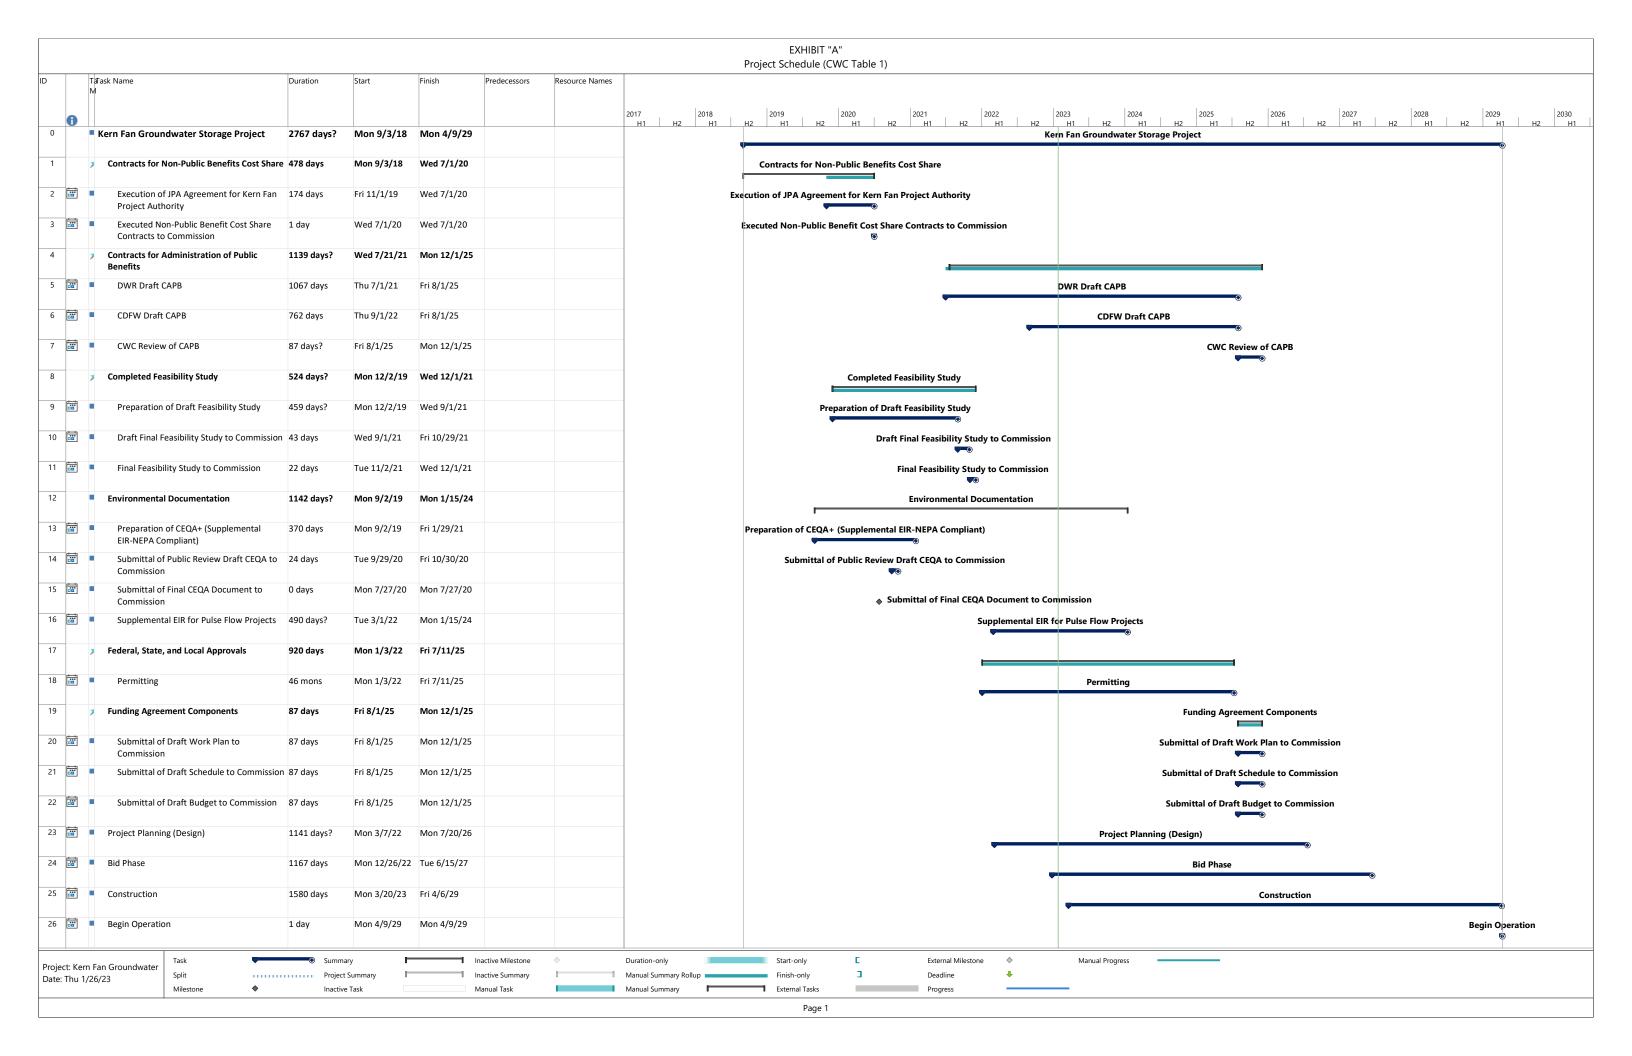

#### 1. Funding Agreement Milestone Schedule

Attached as Exhibit "A" is the Funding Agreement Milestone Schedule entitled "Project Schedule (CWC Table 1)". The schedule provides the milestones stipulated in the Maximum Conditional Eligibility Determination Letter dated July 27, 2018.

#### 1. Contracts for non-public cost share:

Status: The Groundwater Banking Authority JPA agreement executed in 2020 includes a provision that IRWD and Rosedale will each fund 50% of the non-grant funded project cost. No contracts, other than the executed Joint Powers Authority Agreement between Rosedale and IRWD, are anticipated. A funding commitment letter to the Director of the Departement for the non-public benefits will be prepared in the next reporting period.

Estimated Completion Date: Completed July 2020

Percent Complete: 100%

#### 2. Contracts for administration of public benefits:

Status: Applicants continue to work with the CDFW and DWR on the development of contracts for administration of public benefits. No agreement with the State Water Board is anticipated for this project.

Estimated Completion Date: June 2024

Percent Complete: 60%

### 3. Completed feasibility studies:

Status: The final Feasibility Study was submitted to CWC staff on November 22, 2021. On December 15, 2021, the Commission determined that the feasibility study met requirements set forth in the WSIP Regulations.

Estimated Completion Date: November 2021

Percent Complete: 100%

#### 4. Final environmental documentation:

Status: The Groundwater Banking Joint Powers Authority certified the Final EIR document on December 28, 2020. There were no unimitigated significant environmental effects identified in the Draft EIR or the Final EIR.

Estimated Completion Date: Completed January 2021

Percent Complete: 100%

### 5. All required federal, state, and local approvals, certifications, and agreements:

Status: Applicants continue to work with the approporiate agencies on all required federal, state and local approvals, certifications and agreements.

Estimated Completion Date: December 2025

Percent Complete: 10%