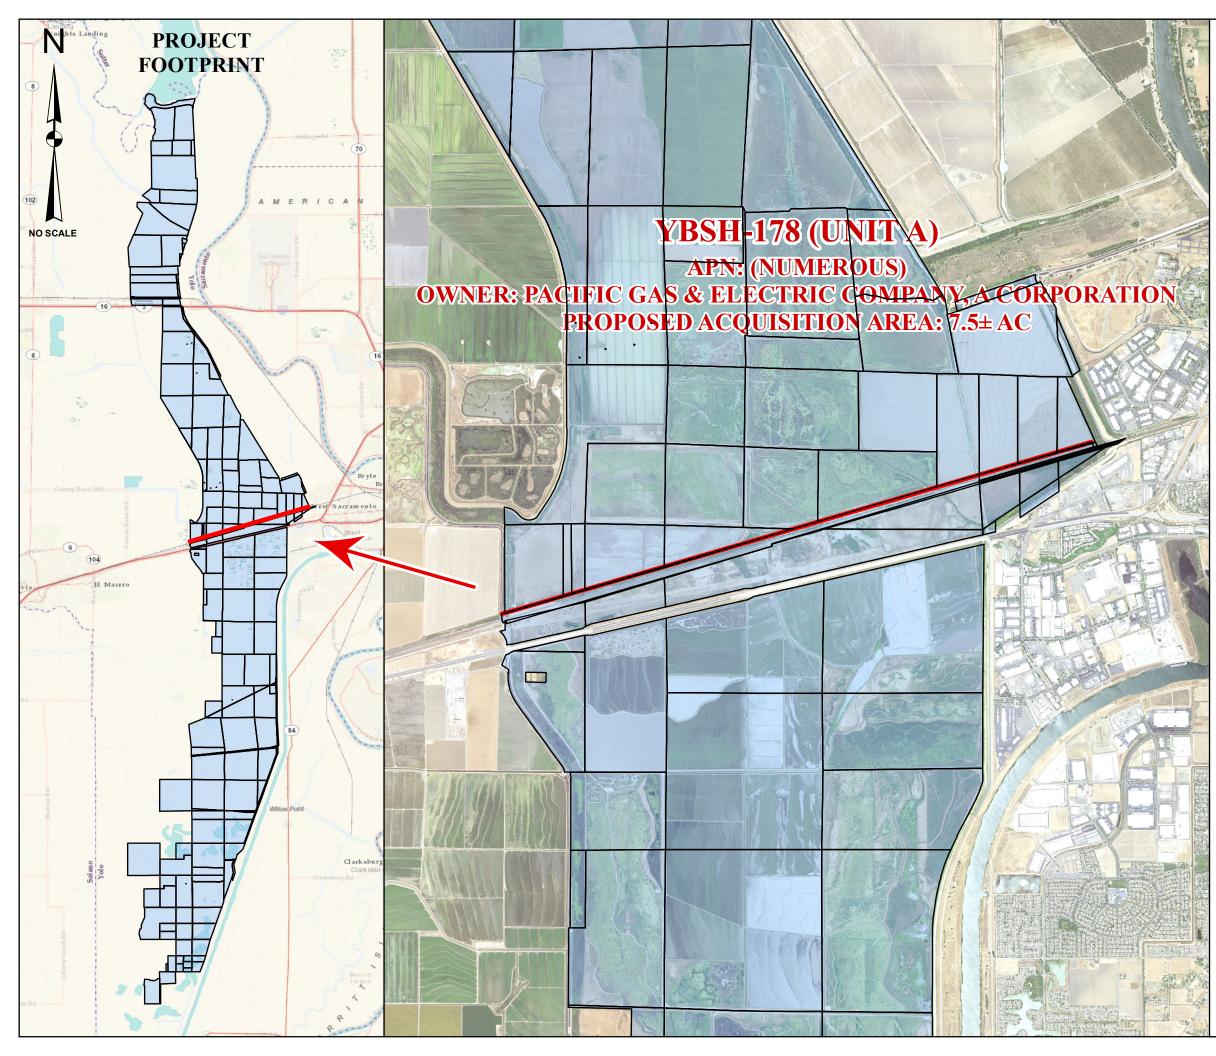

| STATE OF CALIFORNIA<br>THE RESOURCES AGENCY<br>DEPARTMENT OF WATER RESOURCES<br>DIVISION OF ENGINEERING - GEOMATICS BRANCH<br>YBSH-178 (UNIT A)<br>APN: (NUMEROUS)<br>PROPOSED ACQUISITION<br>CONFIDENTIAL - NOT FOR PUBLIC DISTRIBUTION |                                                                         |
|------------------------------------------------------------------------------------------------------------------------------------------------------------------------------------------------------------------------------------------|-------------------------------------------------------------------------|
| PROJECT<br>FOOTPRINT                                                                                                                                                                                                                     |                                                                         |
| OWNERSHIP:                                                                                                                                                                                                                               | PACIFIC GAS & ELECTRIC<br>COMPANY, A CORPORATION                        |
| APN:                                                                                                                                                                                                                                     | (NUMEROUS)                                                              |
| DWR PARCEL NO.:                                                                                                                                                                                                                          | YBSH-178 (UNIT A)                                                       |
| FIELD DIVISION:                                                                                                                                                                                                                          | DELTA                                                                   |
| DWR PROJECT:                                                                                                                                                                                                                             | YOLO BYPASS SALMONID HABITAT<br>RESTORATION AND FISH PASSAGE<br>PROJECT |
| <b>COUNTY:</b>                                                                                                                                                                                                                           | YOLO                                                                    |
| PROPOSED<br>ACQUISITION AREA:<br>PROPOSED                                                                                                                                                                                                | 7.5± AC                                                                 |
| ACQUISITION TYPE:                                                                                                                                                                                                                        | FLOWAGE EASEMENT                                                        |
| ADDRESS 1:                                                                                                                                                                                                                               | Shayne Bond, Land Agent                                                 |
|                                                                                                                                                                                                                                          | Pacific Gas & Electric Co., a Corp.                                     |
|                                                                                                                                                                                                                                          | 12840 Bill Clark Way                                                    |
|                                                                                                                                                                                                                                          | Auburn, CA 95602                                                        |
| ADDRESS 2:                                                                                                                                                                                                                               |                                                                         |