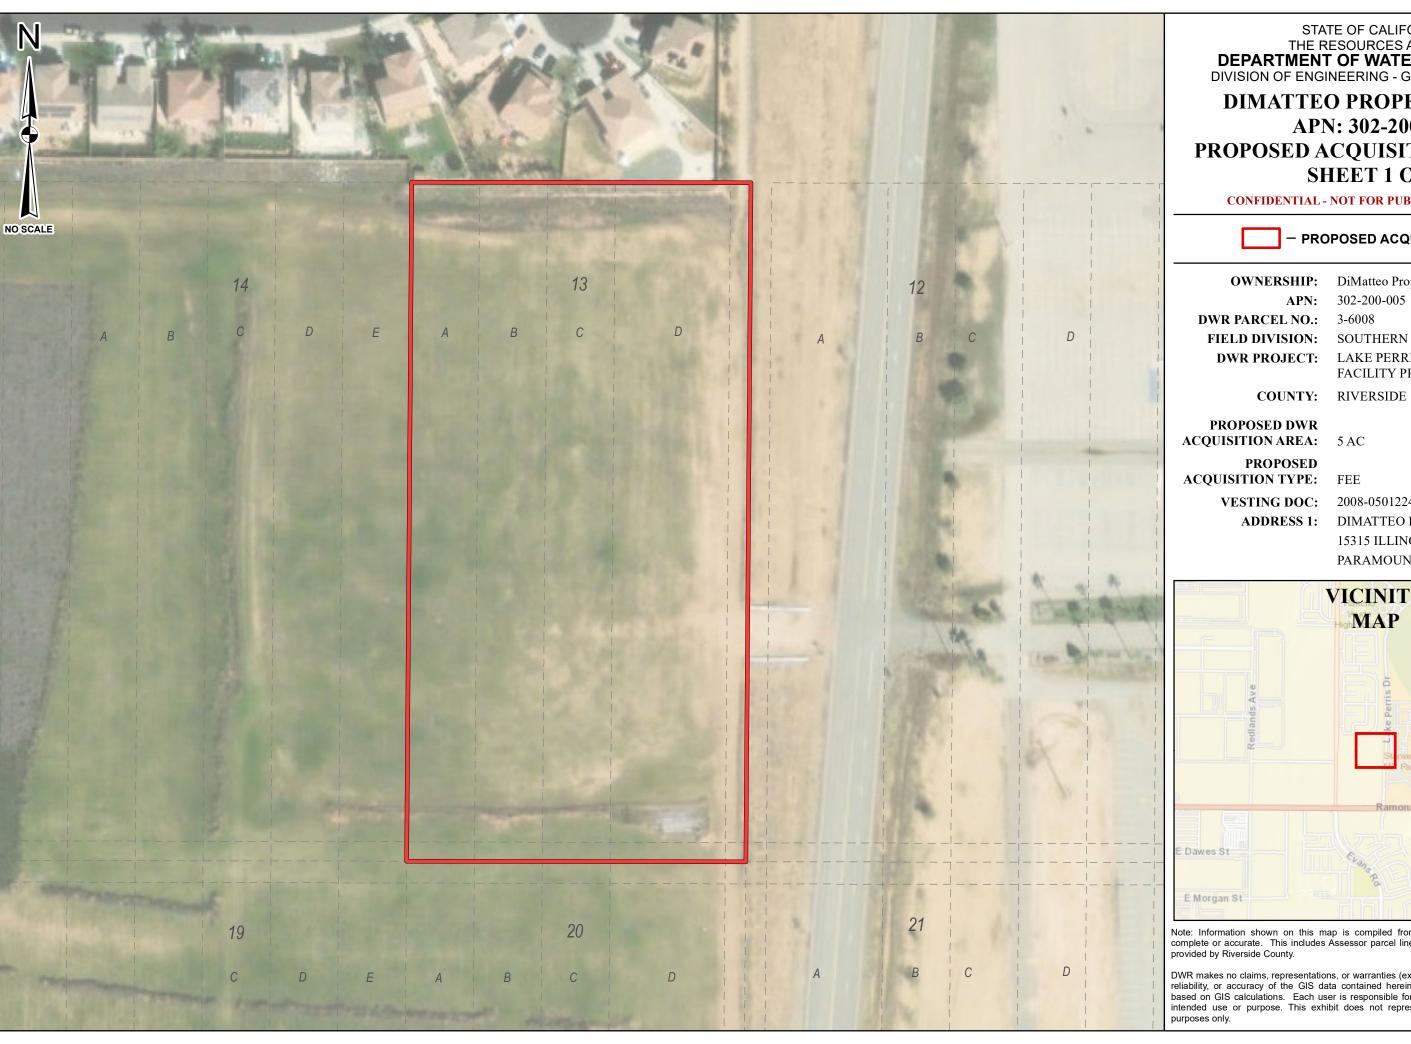

## **DIMATTEO PROPERTIES, L.P.** APN: 302-200-005 PROPOSED ACQUISITION EXHIBIT SHEET 1 OF 1

**CONFIDENTIAL - NOT FOR PUBLIC DISTRIBUTION** 

- PROPOSED ACQUISITION AREA

**OWNERSHIP:** DiMatteo Properties, L.P.

**DWR PROJECT:** LAKE PERRIS EMERGENCY RELEASE

**FACILITY PROJECT** 

**COUNTY:** RIVERSIDE

**VESTING DOC:** 2008-0501224

**ADDRESS 1:** DIMATTEO PROPERTIES, L.P.

15315 ILLINOIS AVENUE

PARAMOUNT, CA 90723

Note: Information shown on this map is compiled from numerous sources and may not be complete or accurate. This includes Assessor parcel lines, numbers, and ownership information