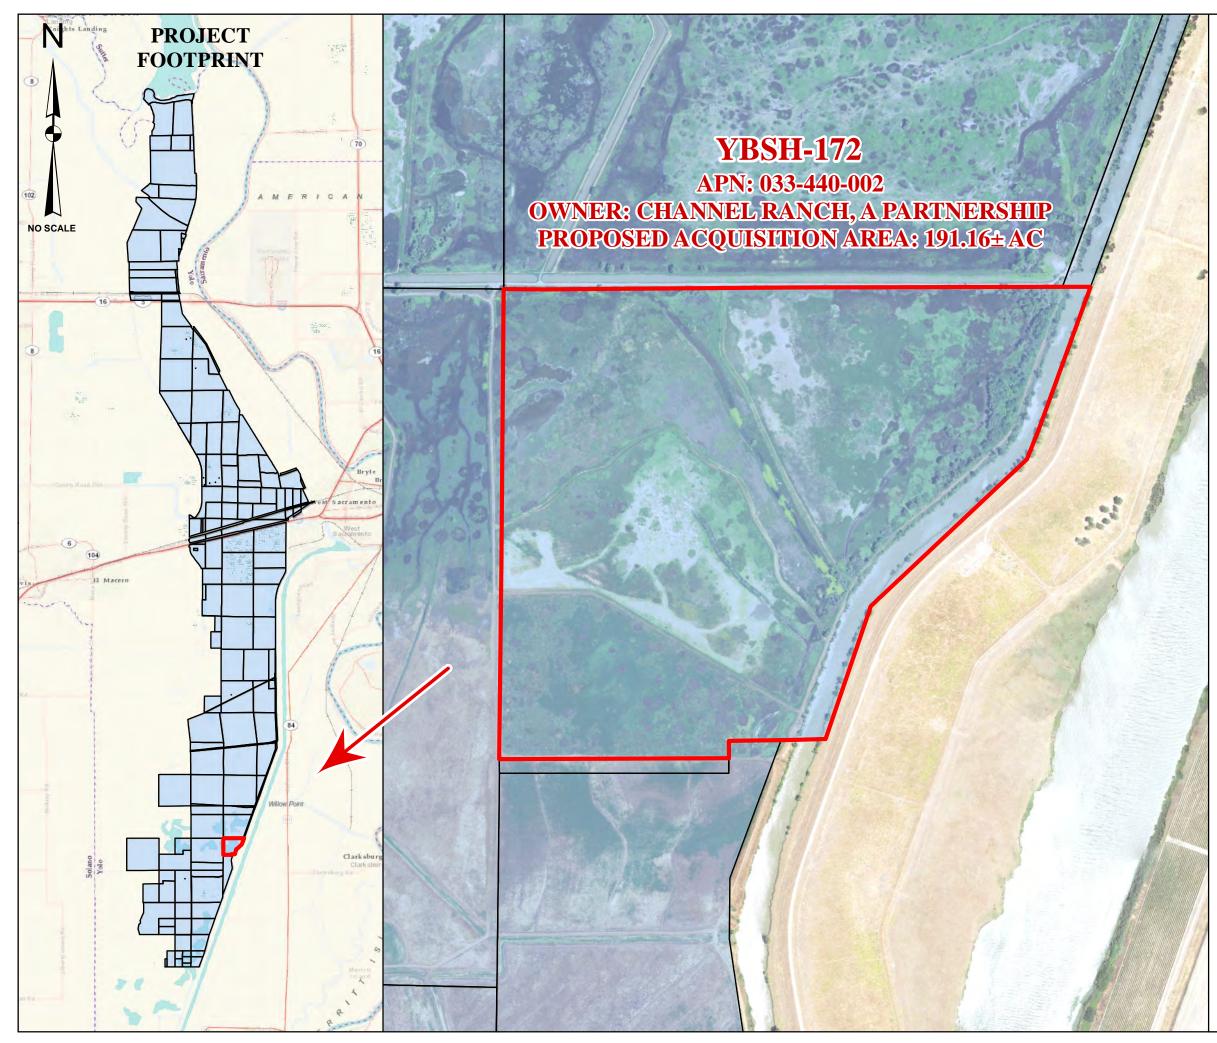

| STATE OF CALIFORNIA 8/9/2022<br>THE RESOURCES AGENCY |                                                                         |
|------------------------------------------------------|-------------------------------------------------------------------------|
| DEPARTMENT OF WATER RESOURCES                        |                                                                         |
| DIVISION OF ENGINEERING - GEOMATICS BRANCH           |                                                                         |
| <b>YBSH-172</b>                                      |                                                                         |
| APN: 033-440-002                                     |                                                                         |
| <b>PROPOSED ACQUISITION</b>                          |                                                                         |
| CONFIDENTIAL - NOT FOR PUBLIC DISTRIBUTION           |                                                                         |
|                                                      |                                                                         |
|                                                      |                                                                         |
| <b>OWNERSHIP</b> :                                   | CHANNEL RANCH, A PARTNERSHIP                                            |
| APN:                                                 | 033-440-002                                                             |
| <b>DWR PARCEL NO.:</b>                               | YBSH-172                                                                |
| FIELD DIVISION:                                      | DELTA                                                                   |
| <b>DWR PROJECT:</b>                                  | YOLO BYPASS SALMONID HABITAT<br>RESTORATION AND FISH PASSAGE<br>PROJECT |
| COUNTY:                                              | YOLO                                                                    |
| PROPOSED<br>ACQUISITION AREA:                        | 191.16 AC                                                               |
| PROPOSED<br>ACQUISITION TYPE:                        | FLOWAGE EASEMENT                                                        |
| ADDRESS 1:                                           | Mr. Phil A. Martinelli                                                  |
|                                                      | Channel Ranch, a Partnership                                            |
|                                                      | 1880 Heritage Lane                                                      |
|                                                      | Newcastle, CA 95658                                                     |
| ADDRESS 2:                                           |                                                                         |
|                                                      |                                                                         |
|                                                      |                                                                         |