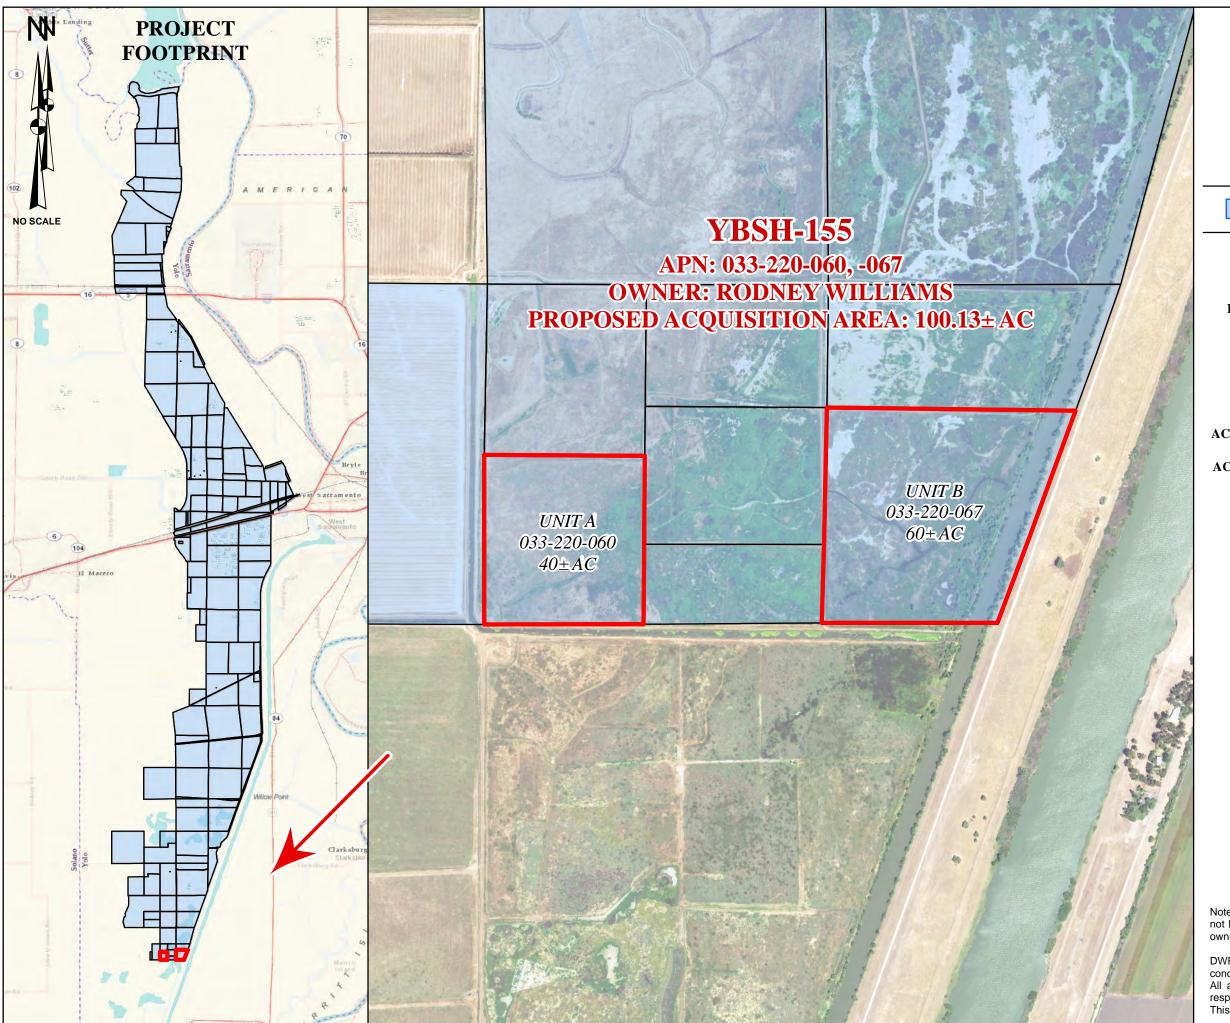

## **DEPARTMENT OF WATER RESOURCES**DIVISION OF ENGINEERING - GEOMATICS BRANCH

YBSH-155 APN: 033-220-060, -067 PROPOSED ACQUISITION

CONFIDENTIAL - NOT FOR PUBLIC DISTRIBUTION

-

PROJECT FOOTPRINT

PROPOSED ACQUISITION

**OWNERSHIP:** RODNEY WILLIAMS

**APN:** 033-220-060, -067

**DWR PARCEL NO.:** YBSH-155 **FIELD DIVISION:** DELTA

**DWR PROJECT:** YOLO BYPASS SALMONID HABITAT

RESTORATION AND FISH PASSAGE

PROJECT

COUNTY: YOLO

PROPOSED

**ACQUISITION AREA:** 100.13 AC

**PROPOSED** 

**ACQUISITION TYPE:** FLOWAGE EASEMENT

**ADDRESS 1:** Mr. Rodney Williams

1461 Sliger Mine Road Greenwood, CA 95635

**ADDRESS 2:** 

**ADDRESS 3:** 