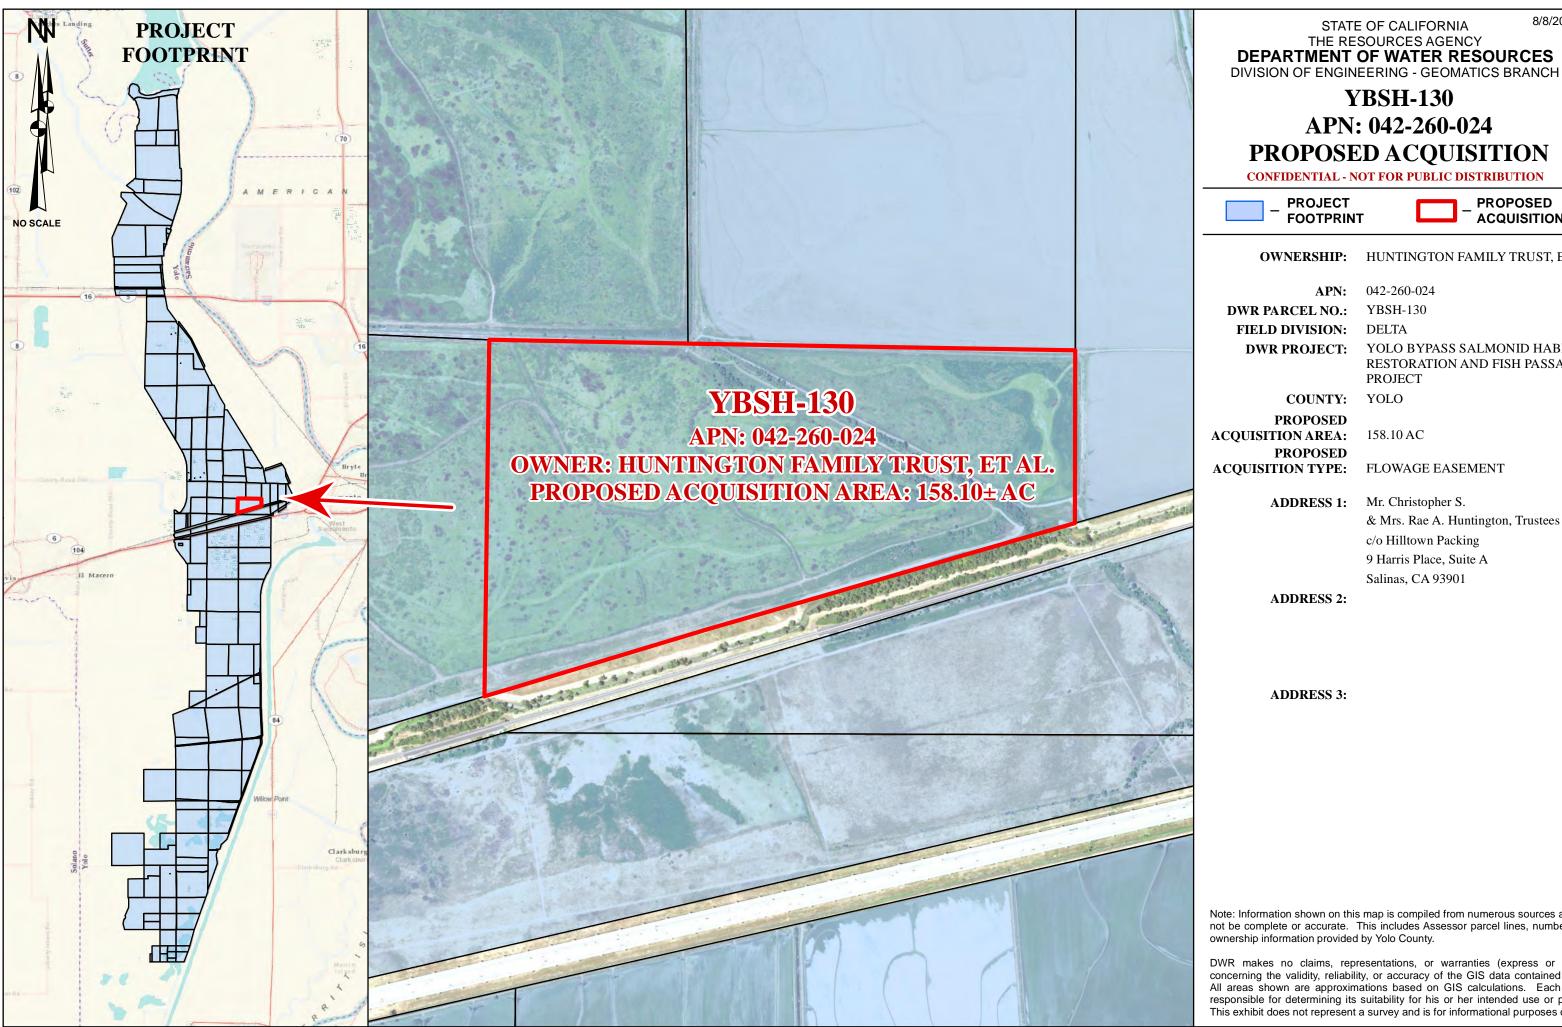

STATE OF CALIFORNIA

THE RESOURCES AGENCY **DEPARTMENT OF WATER RESOURCES** 

## **YBSH-130** APN: 042-260-024 **PROPOSED ACQUISITION**

**CONFIDENTIAL - NOT FOR PUBLIC DISTRIBUTION** 

**PROJECT FOOTPRINT** 

**PROPOSED ACQUISITION** 

8/8/2022

OWNERSHIP: HUNTINGTON FAMILY TRUST, ET AL.

**APN:** 042-260-024

**DWR PARCEL NO.:** YBSH-130 FIELD DIVISION: DELTA

**DWR PROJECT:** YOLO BYPASS SALMONID HABITAT

RESTORATION AND FISH PASSAGE

**PROJECT** COUNTY: YOLO

**PROPOSED** 

**ACQUISITION AREA:** 158.10 AC

**PROPOSED** 

**ACQUISITION TYPE:** FLOWAGE EASEMENT

**ADDRESS 1:** Mr. Christopher S.

& Mrs. Rae A. Huntington, Trustees

c/o Hilltown Packing 9 Harris Place, Suite A Salinas, CA 93901

**ADDRESS 2:** 

**ADDRESS 3:** 