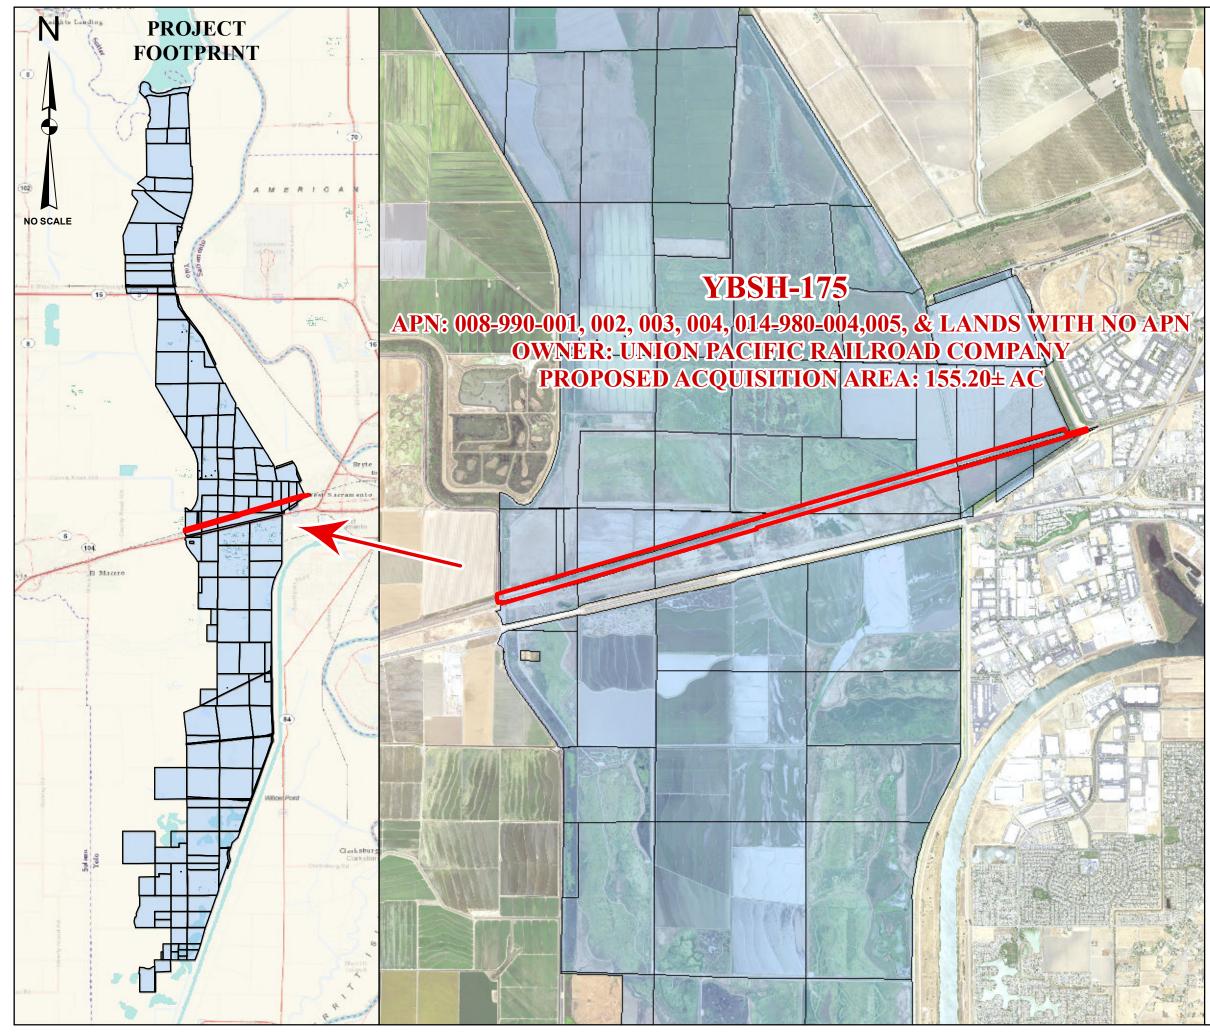

|                                                                             | OF CALIFORNIA                                                |
|-----------------------------------------------------------------------------|--------------------------------------------------------------|
|                                                                             |                                                              |
| DEPARTMENT OF WATER RESOURCES<br>DIVISION OF ENGINEERING - GEOMATICS BRANCH |                                                              |
| YBSH-175                                                                    |                                                              |
| APN: 008-990-001, 002, 003, 004, 014-980-                                   |                                                              |
| 004,005, & LANDS WITH NO APN                                                |                                                              |
|                                                                             |                                                              |
| PROPOSED ACQUISITION                                                        |                                                              |
| CONFIDENTIAL - NOT FOR PUBLIC DISTRIBUTION                                  |                                                              |
| PROJECT<br>FOOTPRIN                                                         |                                                              |
|                                                                             |                                                              |
| <b>OWNERSHIP:</b>                                                           | UNION PACIFIC RAILROAD<br>COMPANY                            |
| APN:                                                                        | 008-990-001, 002, 003, 004, 014-980-                         |
|                                                                             | 004,005, & LANDS WITH NO APN                                 |
| <b>DWR PARCEL NO.:</b>                                                      | YBSH-175                                                     |
| FIELD DIVISION:                                                             | DELTA                                                        |
| <b>DWR PROJECT:</b>                                                         | YOLO BYPASS SALMONID HABITAT<br>RESTORATION AND FISH PASSAGE |
|                                                                             | PROJECT                                                      |
| COUNTY:                                                                     | YOLO                                                         |
| PROPOSED                                                                    |                                                              |
| ACQUISITION AREA:                                                           | 155.20± AC                                                   |
| PROPOSED                                                                    |                                                              |
| ACQUISITION TYPE:                                                           | FLOWAGE EASEMENT                                             |
| ADDRESS 1:                                                                  | Union Pacific Railroad                                       |
|                                                                             | c/o Tax Department                                           |
|                                                                             | 1400 Douglas Street - Stop 1640                              |
|                                                                             | Omaha, NE 68179                                              |
| ADDRESS 2:                                                                  | Peggy J. Ygbuhay                                             |
|                                                                             | Western States Public Projects Manager                       |
|                                                                             | Union Pacific Railroad Co., Eng. Dept.                       |
|                                                                             | 9451 Atkinson Street                                         |
|                                                                             | Roseville, California 95747                                  |
| ADDRESS 3:                                                                  |                                                              |