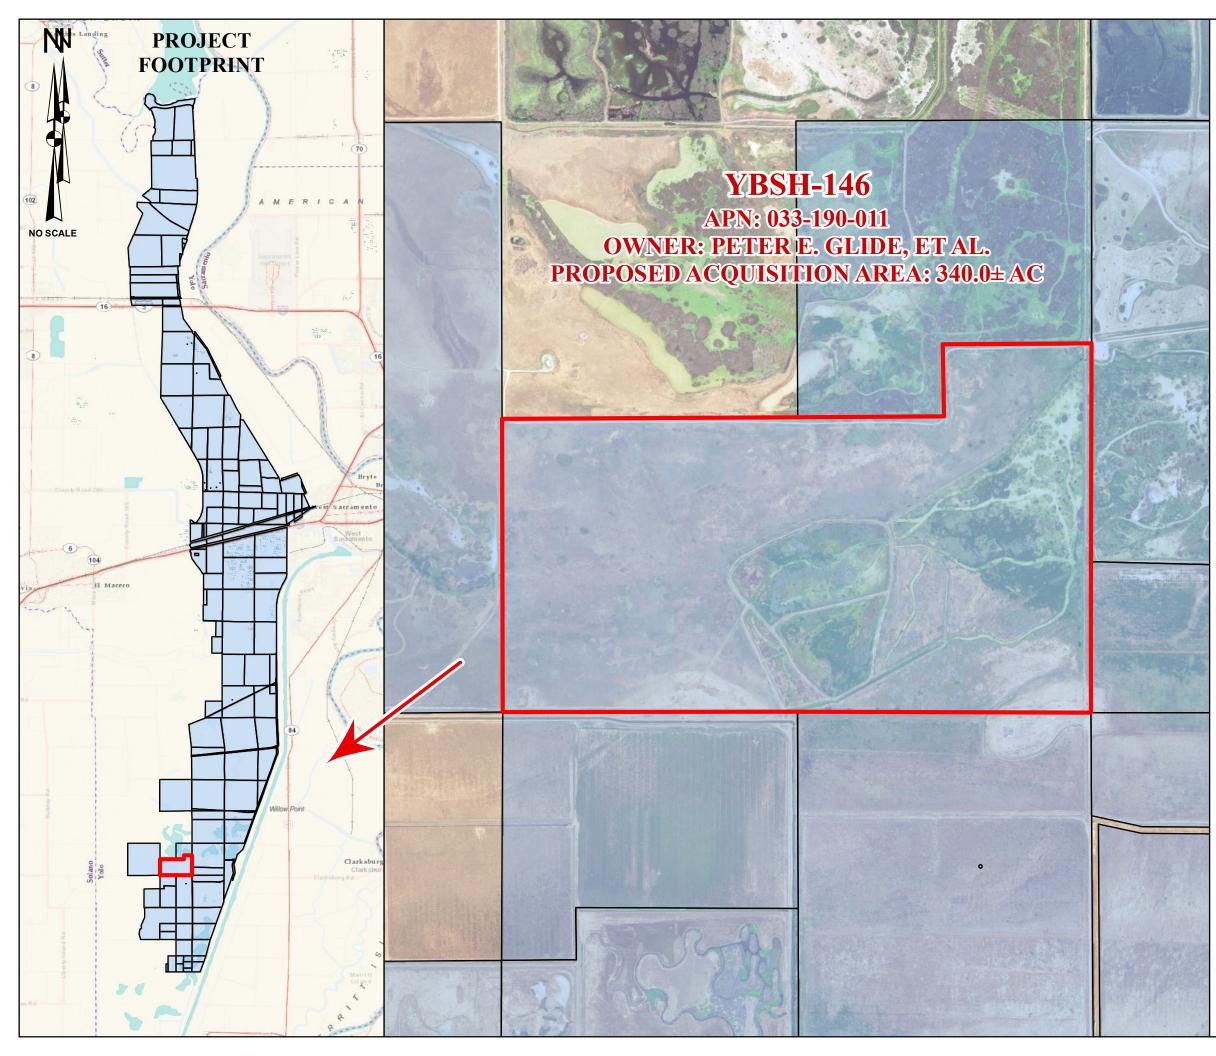

| STATE OF CALIFORNIA 9/19/2022<br>THE RESOURCES AGENCY |                                                                         |
|-------------------------------------------------------|-------------------------------------------------------------------------|
| DEPARTMENT OF WATER RESOURCES                         |                                                                         |
| DIVISION OF ENGINEERING - GEOMATICS BRANCH            |                                                                         |
| <b>YBSH-146</b>                                       |                                                                         |
| APN: 033-190-011                                      |                                                                         |
| <b>PROPOSED ACQUISITION</b>                           |                                                                         |
| <b>CONFIDENTIAL - NOT FOR PUBLIC DISTRIBUTION</b>     |                                                                         |
|                                                       |                                                                         |
| FOOTPRIN                                              |                                                                         |
| OWNERSHIP:                                            | PETER E. GLIDE, ET AL.                                                  |
| APN:                                                  | 033-190-011                                                             |
| DWR PARCEL NO.:                                       | YBSH-146                                                                |
| FIELD DIVISION:                                       | DELTA                                                                   |
| DWR PROJECT:                                          | YOLO BYPASS SALMONID HABITAT<br>RESTORATION AND FISH PASSAGE<br>PROJECT |
| <b>COUNTY:</b>                                        | YOLO                                                                    |
| PROPOSED<br>ACQUISITION AREA:<br>PROPOSED             | 340.0 AC                                                                |
| ACQUISITION TYPE:                                     | FLOWAGE EASEMENT                                                        |
| ADDRESS 1:                                            | Sharon A. Glide                                                         |
|                                                       | P.O. Box 1149                                                           |
|                                                       | Dixon, CA 95620                                                         |
| ADDRESS 2:                                            |                                                                         |