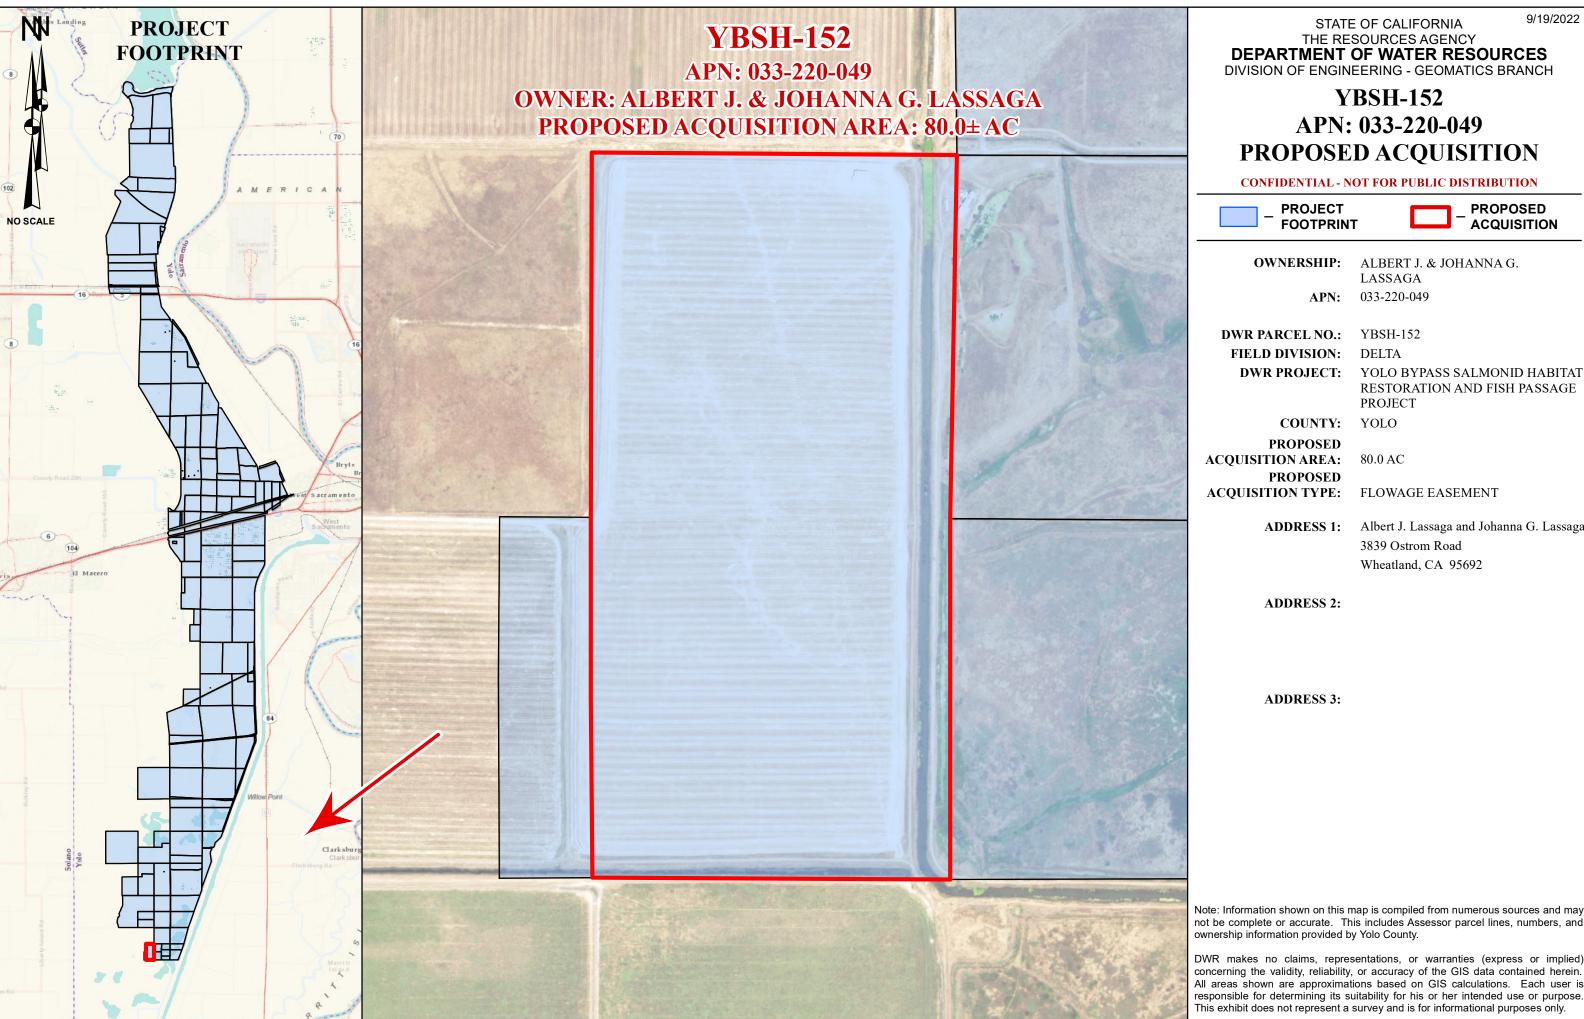

## **DEPARTMENT OF WATER RESOURCES**

**DIVISION OF ENGINEERING - GEOMATICS BRANCH** 

**YBSH-152** APN: 033-220-049 PROPOSED ACQUISITION

**CONFIDENTIAL - NOT FOR PUBLIC DISTRIBUTION** 

**PROPOSED ACQUISITION** 

**OWNERSHIP:** ALBERT J. & JOHANNA G.

**DWR PARCEL NO.:** YBSH-152

RESTORATION AND FISH PASSAGE

**ACQUISITION TYPE:** FLOWAGE EASEMENT

ADDRESS 1: Albert J. Lassaga and Johanna G. Lassaga

3839 Ostrom Road Wheatland, CA 95692

Note: Information shown on this map is compiled from numerous sources and may not be complete or accurate. This includes Assessor parcel lines, numbers, and

DWR makes no claims, representations, or warranties (express or implied) concerning the validity, reliability, or accuracy of the GIS data contained herein. All areas shown are approximations based on GIS calculations. Each user is responsible for determining its suitability for his or her intended use or purpose. This exhibit does not represent a survey and is for informational purposes only.