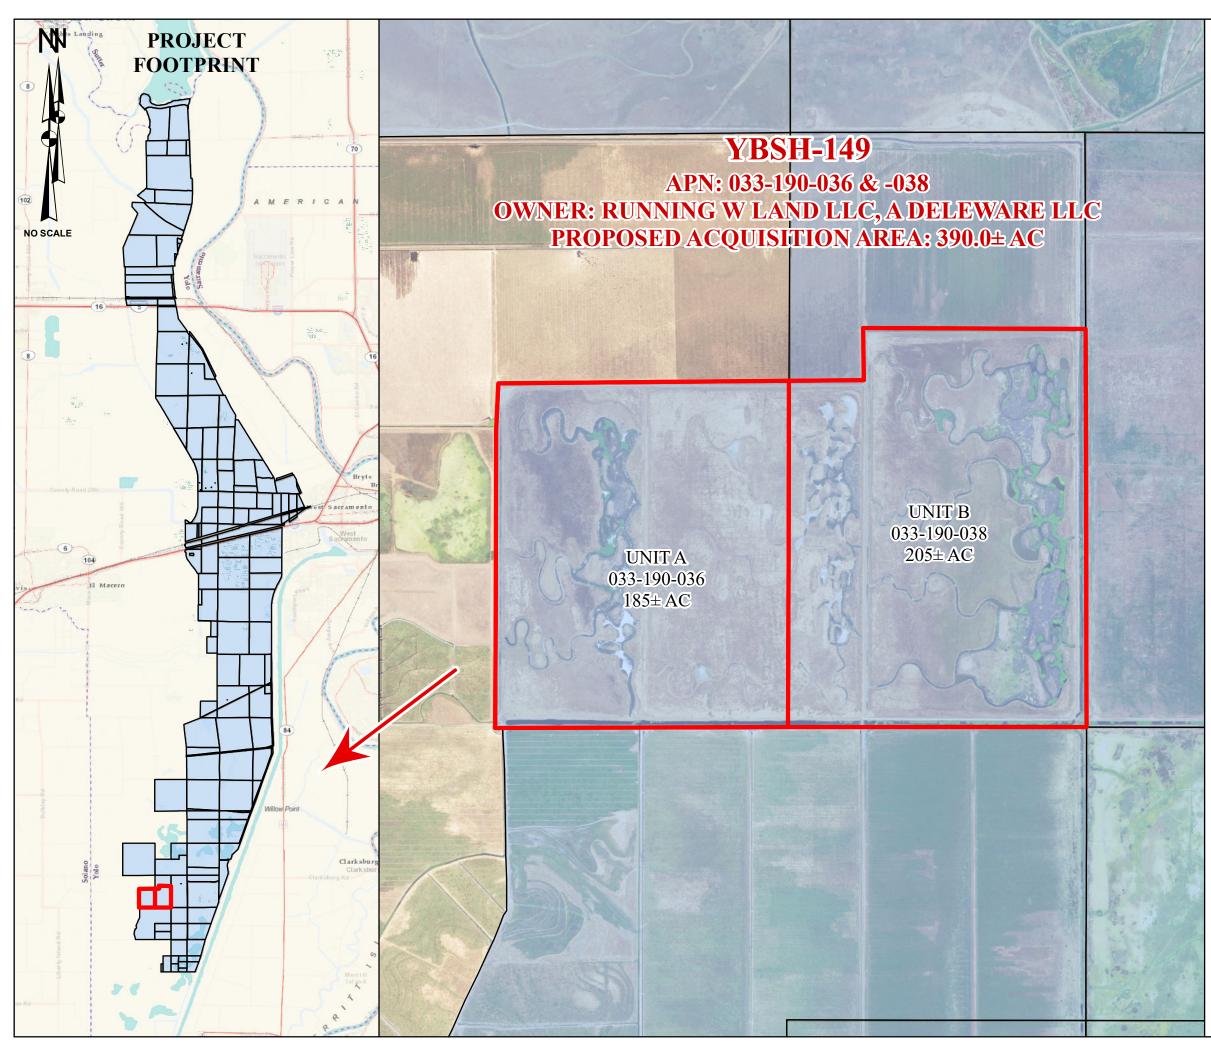

|                                            | E OF CALIFORNIA 9/19/2022<br>SOURCES AGENCY                             |
|--------------------------------------------|-------------------------------------------------------------------------|
| DEPARTMENT OF WATER RESOURCES              |                                                                         |
| DIVISION OF ENGINEERING - GEOMATICS BRANCH |                                                                         |
| <b>YBSH-149</b>                            |                                                                         |
| APN: 033-190-036 & -038                    |                                                                         |
| <b>PROPOSED ACQUISITION</b>                |                                                                         |
| _                                          |                                                                         |
| CONFIDENTIAL - NOT FOR PUBLIC DISTRIBUTION |                                                                         |
| - PROJECT<br>FOOTPRIN                      | T PROPOSED<br>ACQUISITION                                               |
| OWNERSHIP:                                 | RUNNING W LAND LLC, A<br>DELEWARE LLC                                   |
| APN:                                       | 033-190-036 & -038                                                      |
|                                            |                                                                         |
| <b>DWR PARCEL NO.:</b>                     | YBSH-149                                                                |
| FIELD DIVISION:                            | DELTA                                                                   |
| DWR PROJECT:                               | YOLO BYPASS SALMONID HABITAT<br>RESTORATION AND FISH PASSAGE<br>PROJECT |
| COUNTY:                                    | YOLO                                                                    |
| PROPOSED<br>ACQUISITION AREA:<br>PROPOSED  | 390.0 AC                                                                |
| ACQUISITION TYPE:                          | FLOWAGE EASEMENT                                                        |
| ADDRESS 1:                                 | Running W Land LLC                                                      |
|                                            | Steven K. Morgan                                                        |
|                                            | 796 W Wise Road                                                         |
|                                            | Lincoln, CA 95648                                                       |
| ADDRESS 2:                                 | Running W Land LLC                                                      |
|                                            | Corporation Service Company                                             |
|                                            | 251 Little Falls Drive                                                  |
|                                            | Wilmington, DE 19808                                                    |
|                                            |                                                                         |