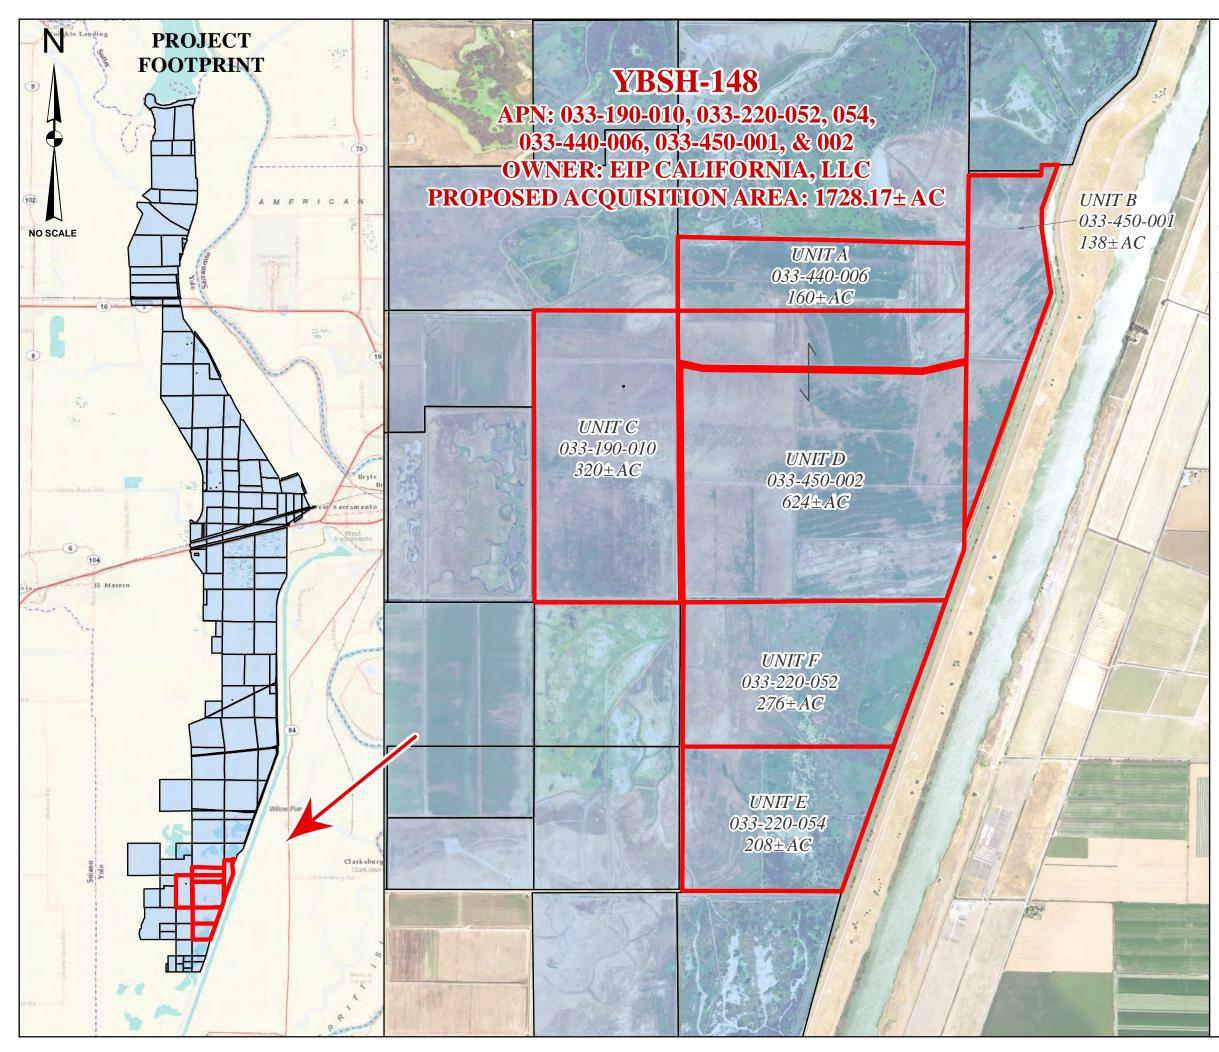

| 07.17                                                 | 8/10/2022                                                         |
|-------------------------------------------------------|-------------------------------------------------------------------|
| STATE OF CALIFORNIA 8/10/2022<br>THE RESOURCES AGENCY |                                                                   |
| DEPARTMENT OF WATER RESOURCES                         |                                                                   |
| DIVISION OF ENGINEERING - GEOMATICS BRANCH            |                                                                   |
| <b>YBSH-148</b>                                       |                                                                   |
| APN: 033-190-010, 033-220-052, 054,                   |                                                                   |
| , , , , ,                                             |                                                                   |
| 033-440-006, 033-450-001, & 002                       |                                                                   |
| <b>PROPOSED ACQUISITION</b>                           |                                                                   |
| <b>CONFIDENTIAL - NOT FOR PUBLIC DISTRIBUTION</b>     |                                                                   |
| PROJECT                                               | PROPOSED                                                          |
|                                                       |                                                                   |
|                                                       |                                                                   |
| <b>OWNERSHIP:</b>                                     | EIP CALIFORNIA, LLC                                               |
| APN:                                                  | 033-190-010, 033-220-052, 054,                                    |
|                                                       | 033-440-006, 033-450-001, & 002                                   |
| <b>DWR PARCEL NO.:</b>                                | YBSH-148                                                          |
| FIELD DIVISION:                                       | DELTA                                                             |
| <b>DWR PROJECT:</b>                                   | YOLO BYPASS SALMONID HABITAT                                      |
|                                                       | RESTORATION AND FISH PASSAGE<br>PROJECT                           |
| COUNTY:                                               | YOLO                                                              |
| PROPOSED                                              |                                                                   |
| ACQUISITION AREA:                                     | 1728.17 AC                                                        |
| PROPOSED                                              | ELOWACE EASEMENT                                                  |
| ACQUISITION TYPE:                                     | FLOWAGE EASEMENT                                                  |
| ADDRESS 1:                                            | EIP California, LLC                                               |
|                                                       | P.O. BOX 130339                                                   |
|                                                       | Carlsbad, CA 92013                                                |
|                                                       | Mr. Clar Williams Western Design Di                               |
| ADDRESS 2:                                            | Mr. Glen Williams, Western Region Director<br>EIP California, LLC |
|                                                       | 2330 Marinship Way Suite 120                                      |
|                                                       | Sausalito, CA 94965                                               |
|                                                       |                                                                   |
|                                                       |                                                                   |