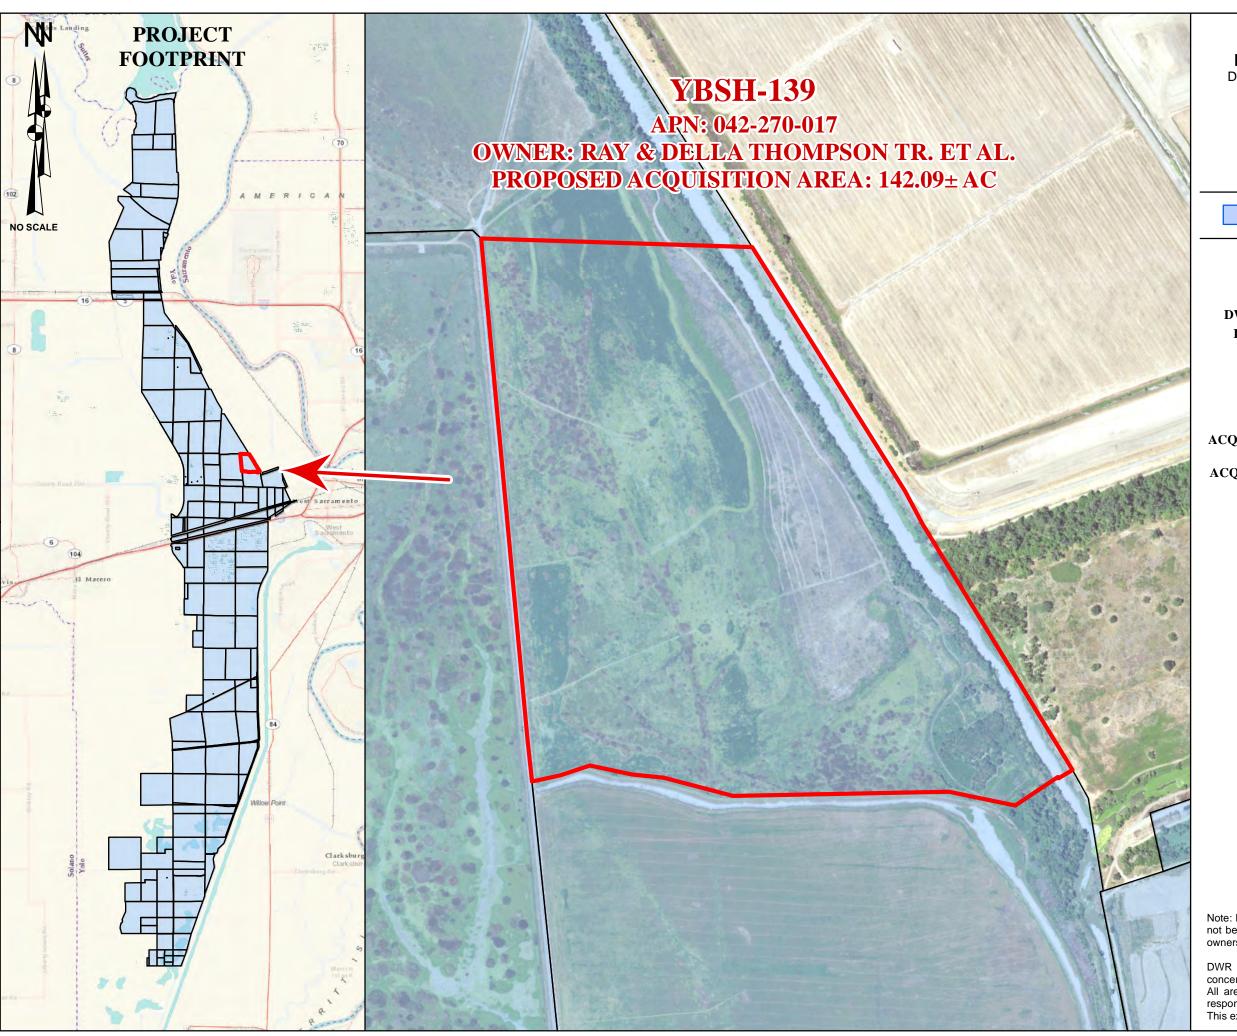

## YBSH-139 APN: 042-270-017 PROPOSED ACQUISITION

CONFIDENTIAL - NOT FOR PUBLIC DISTRIBUTION

PROJECT FOOTPRINT

\_ PROPOSED ACQUISITION

OWNERSHIP: RAY & DELLA THOMPSON TR. ET AL.

**APN:** 042-270-017

**DWR PARCEL NO.:** YBSH-139 **FIELD DIVISION:** DELTA

**DWR PROJECT:** YOLO BYPASS SALMONID HABITAT

RESTORATION AND FISH PASSAGE

PROJECT

**COUNTY:** YOLO

**PROPOSED** 

**ACQUISITION AREA:** 142.09 AC

PROPOSED

**ACQUISITION TYPE:** FLOWAGE EASEMENT

**ADDRESS 1:** Mr. Ray C. Thompson

& Ms. Della Thompson, Trustees

417 Mace Blvd. #5290 Davis, CA 95618

**ADDRESS 2:** 

**ADDRESS 3:** 

Note: Information shown on this map is compiled from numerous sources and may not be complete or accurate. This includes Assessor parcel lines, numbers, and ownership information provided by Yolo County.