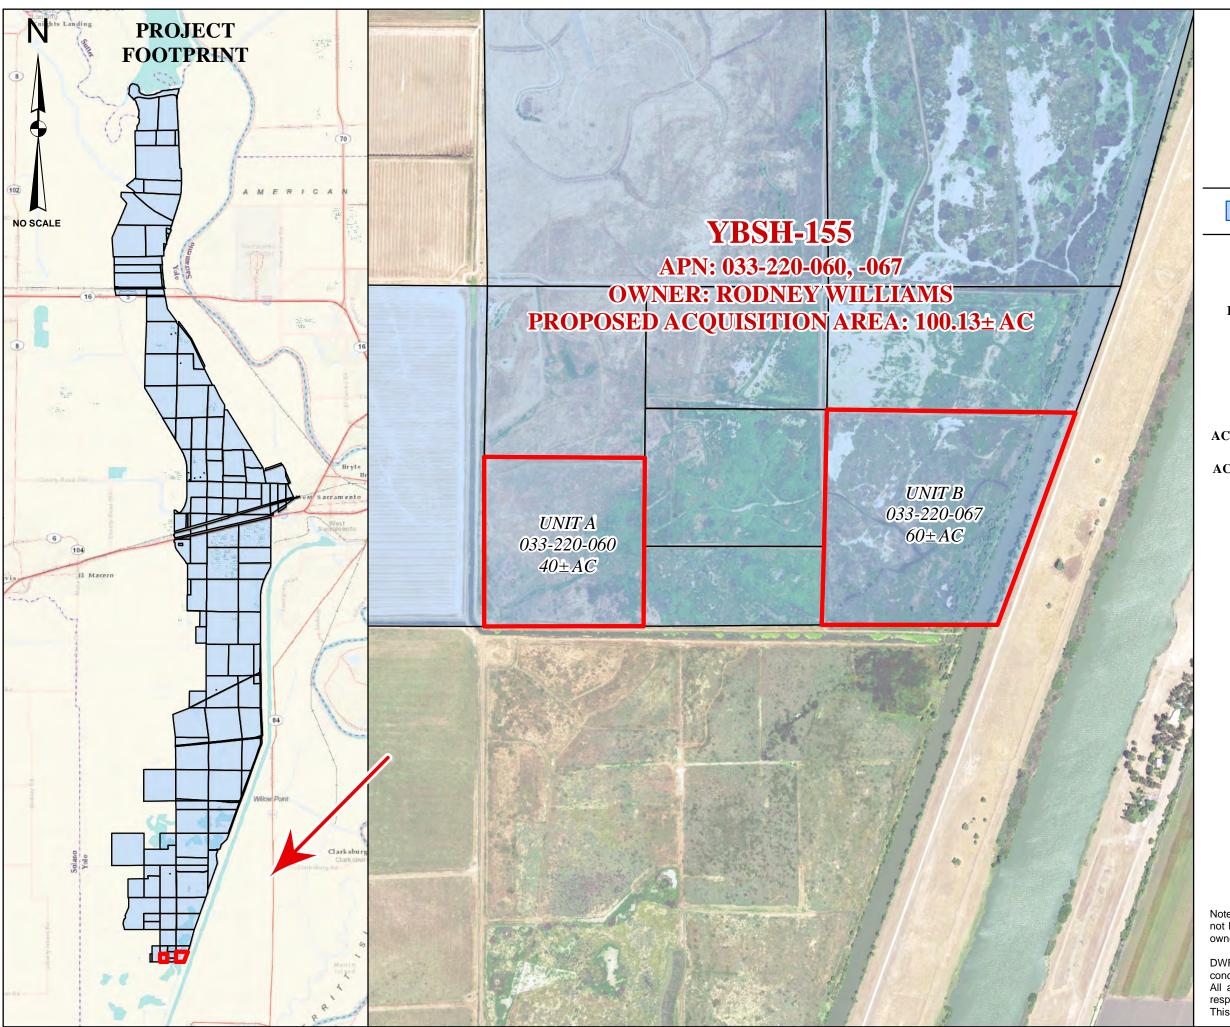

## **DEPARTMENT OF WATER RESOURCES DIVISION OF ENGINEERING - GEOMATICS BRANCH**

**YBSH-155** APN: 033-220-060, -067 **PROPOSED ACQUISITION** 

**CONFIDENTIAL - NOT FOR PUBLIC DISTRIBUTION** 

**PROJECT FOOTPRINT** 

**PROPOSED ACQUISITION** 

**OWNERSHIP:** RODNEY WILLIAMS

**APN:** 033-220-060, -067

**DWR PARCEL NO.:** YBSH-155 FIELD DIVISION: DELTA

**DWR PROJECT:** YOLO BYPASS SALMONID HABITAT

RESTORATION AND FISH PASSAGE

**PROJECT** 

COUNTY: YOLO

**PROPOSED** 

**ACQUISITION AREA:** 100.13 AC

**PROPOSED** 

**ACQUISITION TYPE:** FLOWAGE EASEMENT

**ADDRESS 1:** Mr. Rodney Williams

1461 Sliger Mine Road Greenwood, CA 95635