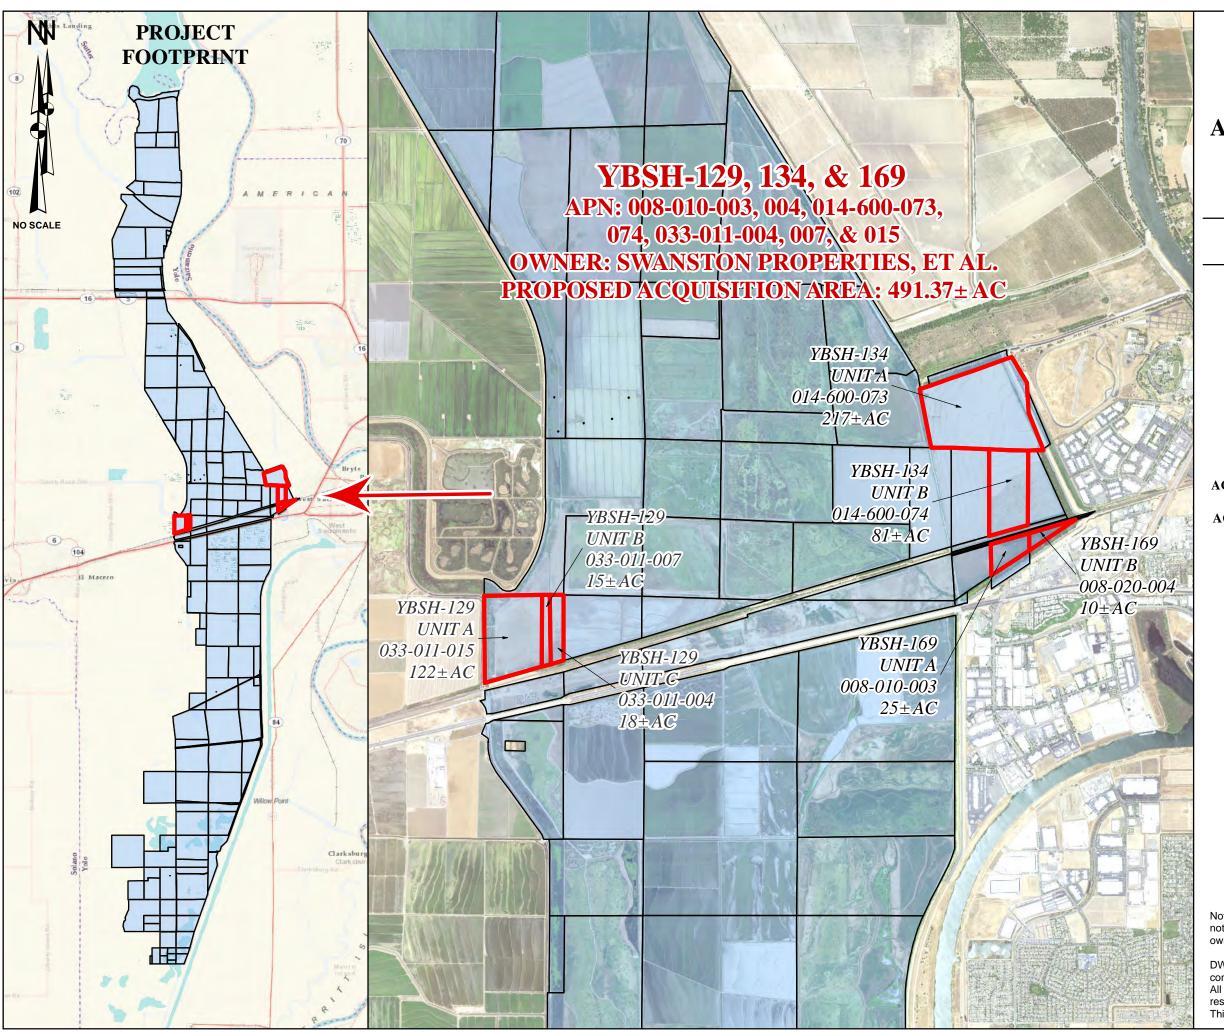

## DEPARTMENT OF WATER RESOURCES DIVISION OF ENGINEERING - GEOMATICS BRANCH

YBSH-129, 134, & 169 APN: 008-010-003, 004, 014-600-073, 074, 033-011-004, 007, & 015 PROPOSED ACQUISITION

**CONFIDENTIAL - NOT FOR PUBLIC DISTRIBUTION** 

PROJECT FOOTPRINT

PROPOSED ACQUISITION

**OWNERSHIP:** SWANSTON PROPERTIES, ET AL.

**APN:** 008-010-003, 004, 014-600-073,

074, 033-011-004, 007, & 015

**DWR PARCEL NO.:** YBSH-129, 134, & 169

FIELD DIVISION: DELTA

**DWR PROJECT:** YOLO BYPASS SALMONID HABITAT

RESTORATION AND FISH PASSAGE

PROJECT

**COUNTY:** YOLO

PROPOSED

**ACQUISITION AREA:** 491.37 AC

PROPOSED

**ACQUISITION TYPE:** FLOWAGE EASEMENT

**ADDRESS 1:** Mr. Dave Higgins and Mr. Matt Swanston

Swanston Properties, et al. 20 San Fernando Circle

Salinas, CA 93901

**ADDRESS 2:** 

**ADDRESS 3:** 

Note: Information shown on this map is compiled from numerous sources and may not be complete or accurate. This includes Assessor parcel lines, numbers, and ownership information provided by Yolo County.