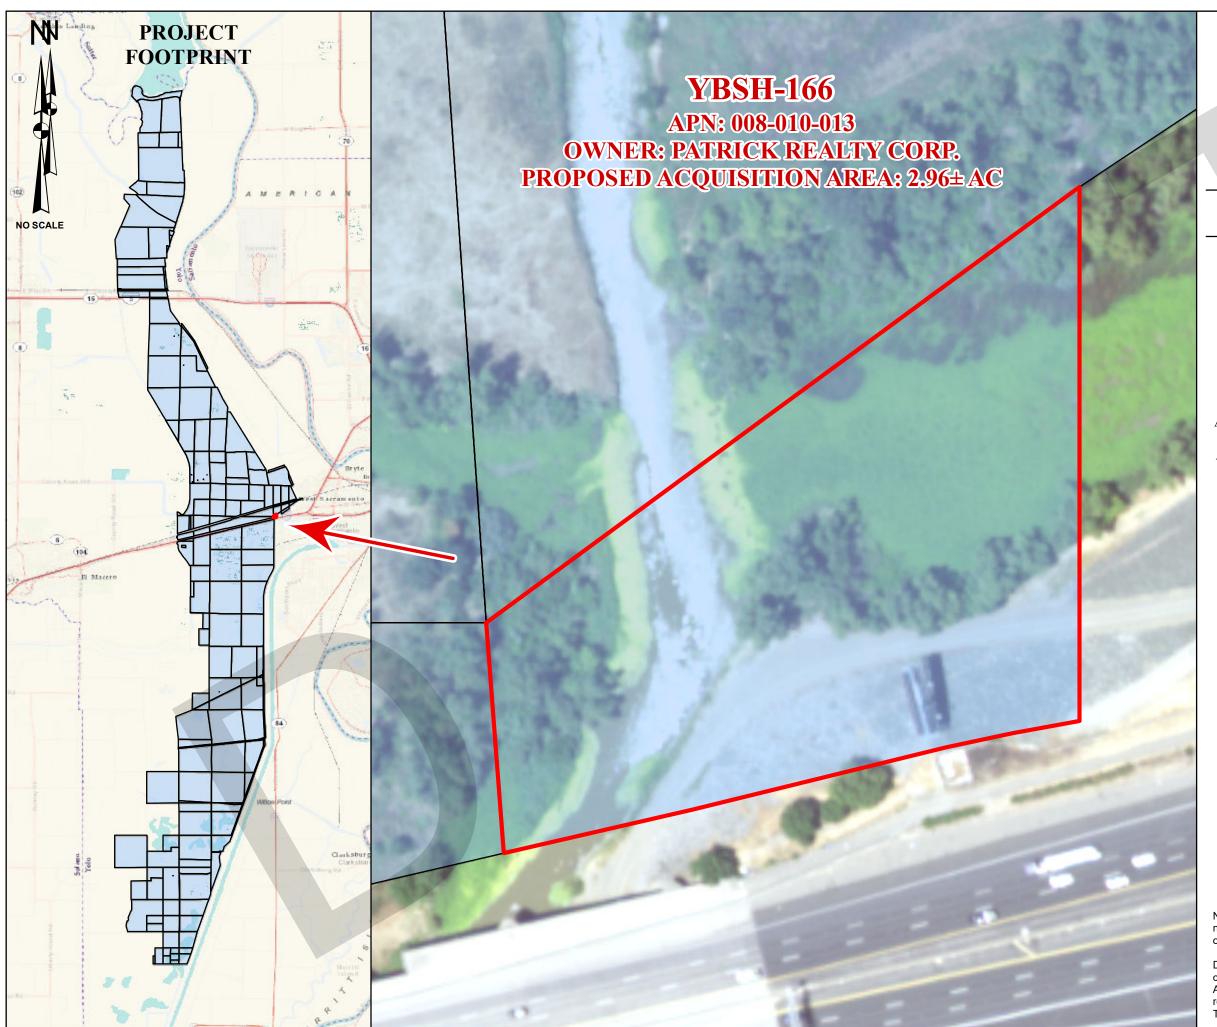

## **DEPARTMENT OF WATER RESOURCES DIVISION OF ENGINEERING - GEODETIC BRANCH**

**YBSH-166** APN: 008-010-013 **PROPOSED ACQUISITION** 

CONFIDENTIAL - NOT FOR PUBLIC DISTRIBUTION

**PROJECT** FOOTPRINT

**PROPOSED ACQUISITION** 

OWNERSHIP: PATRICK REALTY CORP.

APN: 008-010-013

**DWR PARCEL NO.:** YBSH-166 FIELD DIVISION: **DELTA** 

YOLO BYPASS SALMONID HABITAT **DWR PROJECT:** 

RESTORATION AND FISH PASSAGE

PROJECT

**COUNTY:** YOLO

**PROPOSED** 

**ACQUISITION AREA:** 2.96 AC

**PROPOSED** 

**ACQUISITION TYPE:** FLOWAGE EASEMENT

**ADDRESS 1:** Mr. Erik Neese

c/o Clear Channel Outdoor 20880 Stone Oak Parkway San Antonio, TX 78258

**ADDRESS 2:** 

**ADDRESS 3:** 