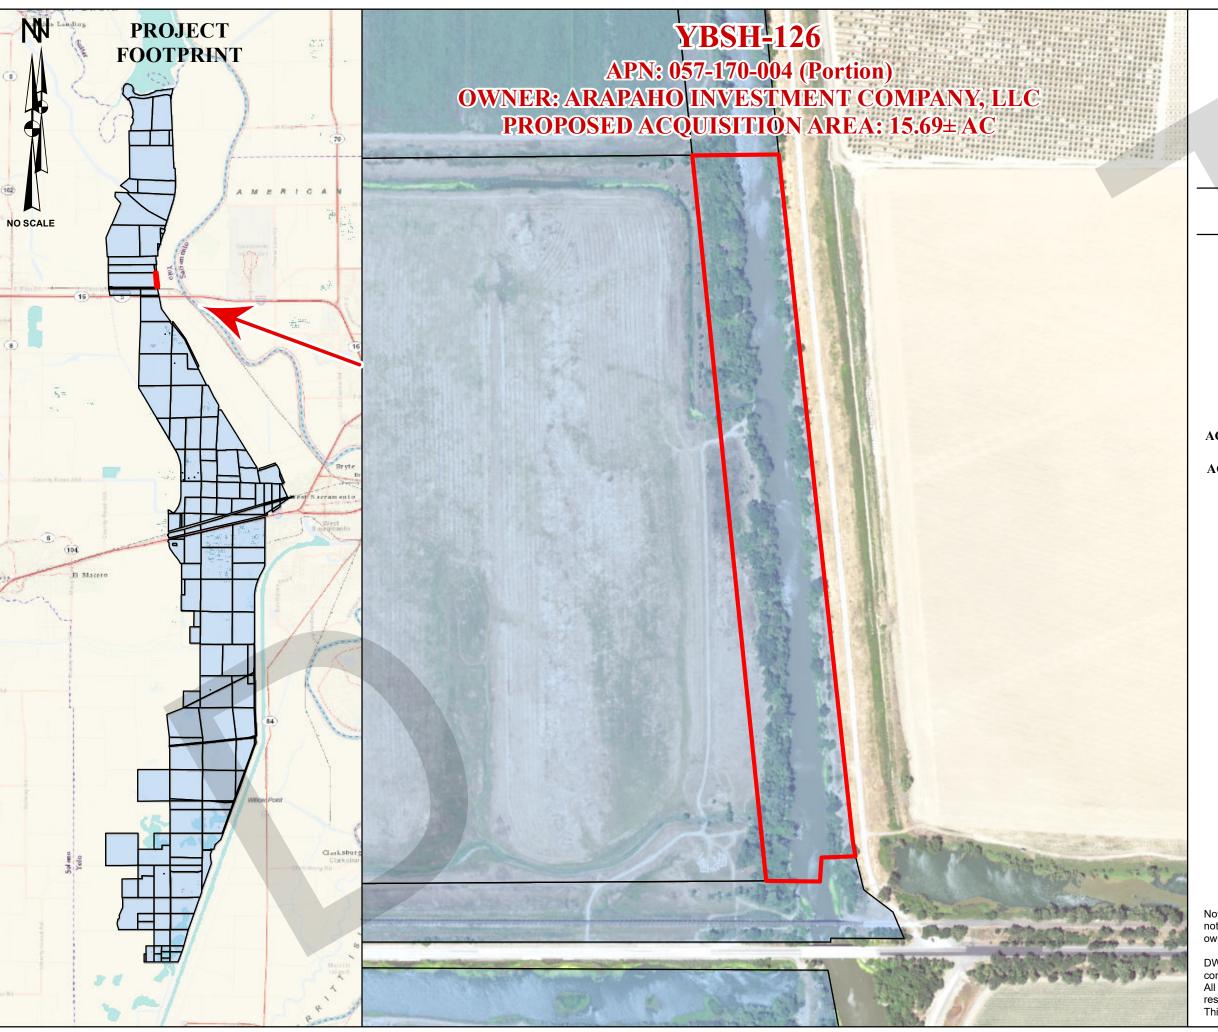

## **DEPARTMENT OF WATER RESOURCES**DIVISION OF ENGINEERING - GEODETIC BRANCH

YBSH-126 APN: 057-170-004 (Portion) PROPOSED ACQUISITION

CONFIDENTIAL - NOT FOR PUBLIC DISTRIBUTION

PROJECT FOOTPRINT

\_ PROPOSED ACQUISITION

3/10/2022

**OWNERSHIP:** ARAPAHO INVESTMENT

COMPANY, LLC

**APN:** 057-170-004 (Portion)

**DWR PARCEL NO.:** YBSH-126 **FIELD DIVISION:** DELTA

NVD DDOJECT: VOLO

**DWR PROJECT:** YOLO BYPASS SALMONID HABITAT RESTORATION AND FISH PASSAGE

PROJECT

MOLO

COUNTY: YOLO

PROPOSED

**ACQUISITION AREA:** 15.69 AC

PROPOSED

ACQUISITION TYPE: FLOWAGE EASEMENT

**ADDRESS 1:** Mr. Eric Gonsalves