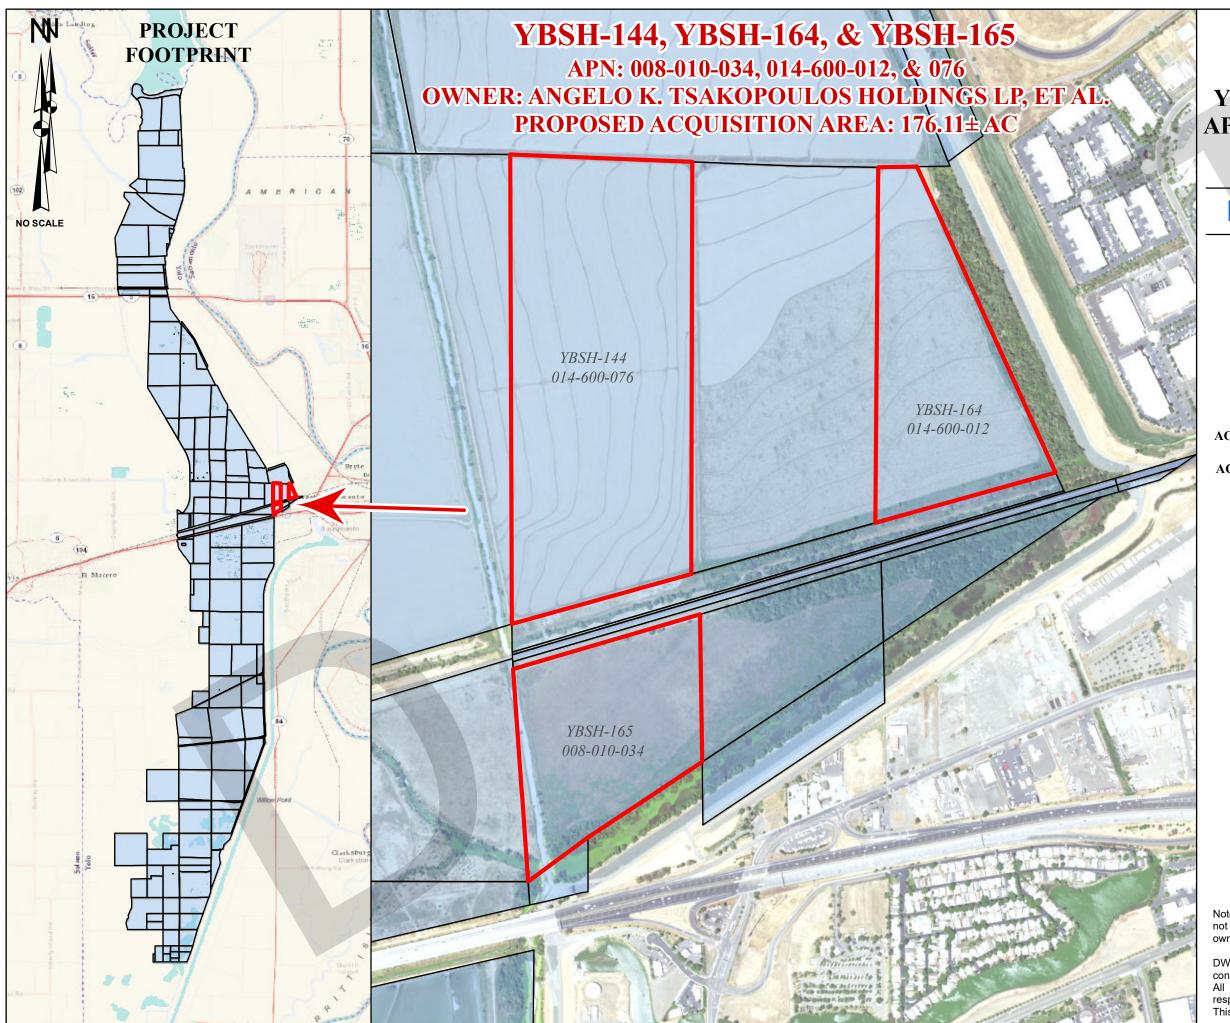

## DIVISION OF ENGINEERING - GEODETIC BRANCH

YBSH-144, YBSH-164, & YBSH-165 APN: 008-010-034, 014-600-012, & 076 PROPOSED ACQUISITION

**CONFIDENTIAL - NOT FOR PUBLIC DISTRIBUTION** 

**PROJECT FOOTPRINT** 

OWNERSHIP: ANGELO K. TSAKOPOULOS HOLDINGS LP, ET AL.

008-010-034, 014-600-012, & 076

**DWR PARCEL NO.:** YBSH-144, YBSH-164, & YBSH-165

FIELD DIVISION: **DELTA** 

**DWR PROJECT:** YOLO BYPASS SALMONID HABITAT RESTORATION AND FISH PASSAGE

**PROPOSED** 

**ACQUISITION** 

**PROJECT** 

**COUNTY:** YOLO

**PROPOSED** 

**ACQUISITION AREA:** 176.11 AC

**PROPOSED** 

ACOUISITION TYPE: FLOWAGE EASEMENT

ADDRESS 1: Mr. Kyriakos Tsakopoulus

7919 Folsom Blvd., Suite 300

Sacramento, CA 95826

**ADDRESS 2:** 

**ADDRESS 3:** 

Note: Information shown on this map is compiled from numerous sources and may not be complete or accurate. This includes Assessor parcel lines, numbers, and ownership information provided by Yolo County