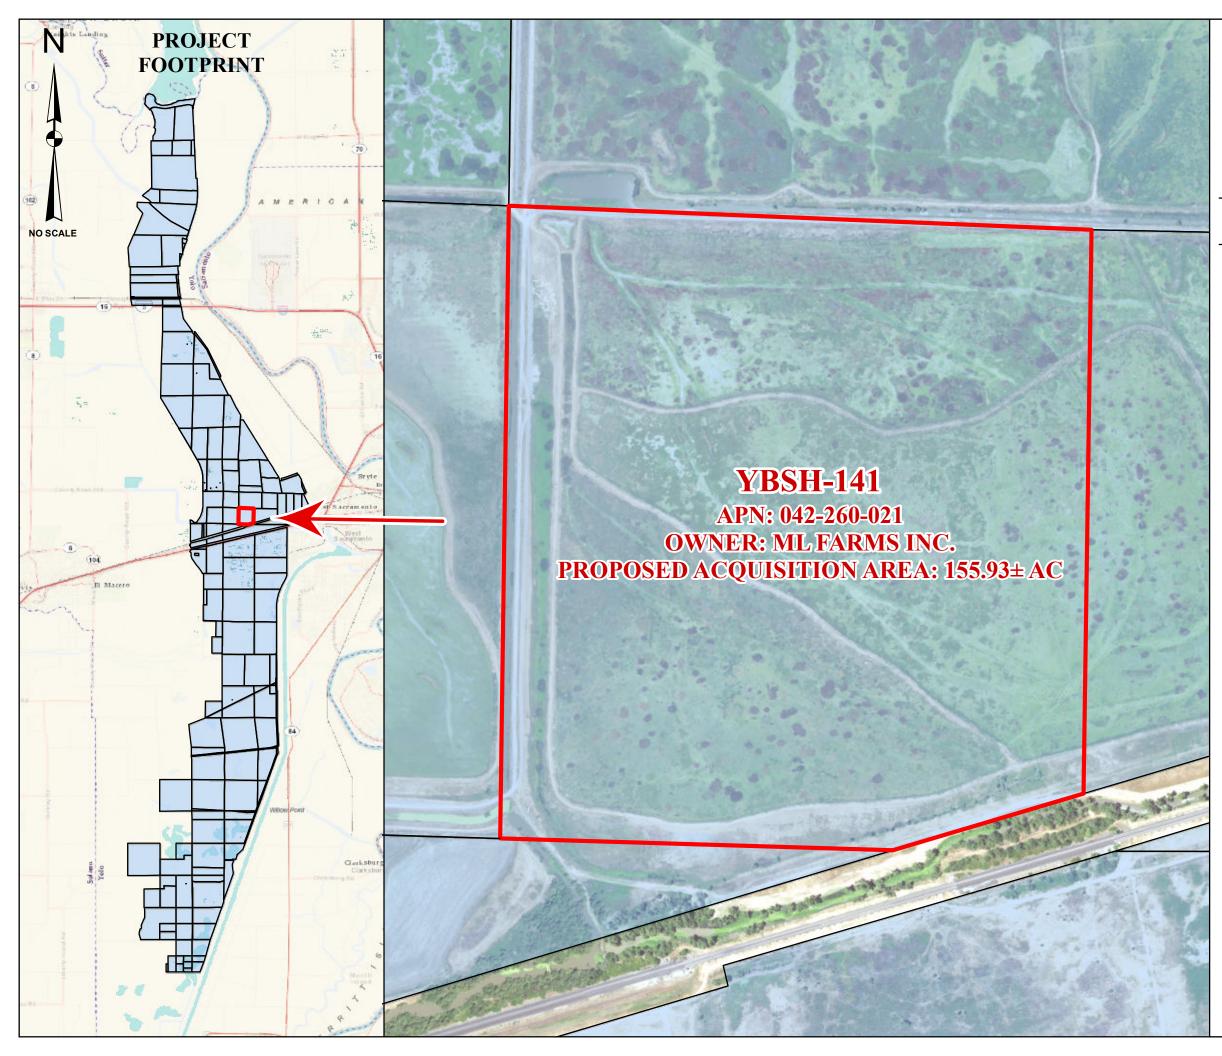

|                                            | E OF CALIFORNIA 3/10/2022               |
|--------------------------------------------|-----------------------------------------|
| THE RESOURCES AGENCY                       |                                         |
| DEPARTMENT OF WATER RESOURCES              |                                         |
| DIVISION OF ENGINEERING - GEODETIC BRANCH  |                                         |
| <b>YBSH-141</b>                            |                                         |
| APN: 042-260-021                           |                                         |
| PROPOSED ACQUISITION                       |                                         |
| CONFIDENTIAL - NOT FOR PUBLIC DISTRIBUTION |                                         |
| CONFIDENTIAL - NOT FOR FUBLIC DISTRIBUTION |                                         |
| PROJECT _ PROPOSED                         |                                         |
| FOOTPRIN                                   |                                         |
| <b>OWNERSHIP</b> :                         | ML FARMS INC.                           |
| APN:                                       | 042-260-021                             |
| DWR PARCEL NO.:                            | YBSH-141                                |
| FIELD DIVISION:                            | DELTA                                   |
| DWR PROJECT:                               | YOLO BYPASS SALMONID HABITAT            |
| DWR FROJECT:                               | RESTORATION AND FISH PASSAGE<br>PROJECT |
| COUNTY:                                    | YOLO                                    |
| PROPOSED                                   |                                         |
| ACQUISITION AREA:                          | 155.93 AC                               |
| PROPOSED                                   |                                         |
| ACQUISITION TYPE:                          | FLOWAGE EASEMENT                        |
| ADDRESS 1:                                 | Mr. Mike Leathers                       |
|                                            | 1540 39th St.                           |
|                                            | Sacramento, CA 95816                    |
|                                            |                                         |
| ADDRESS 2:                                 |                                         |
|                                            |                                         |