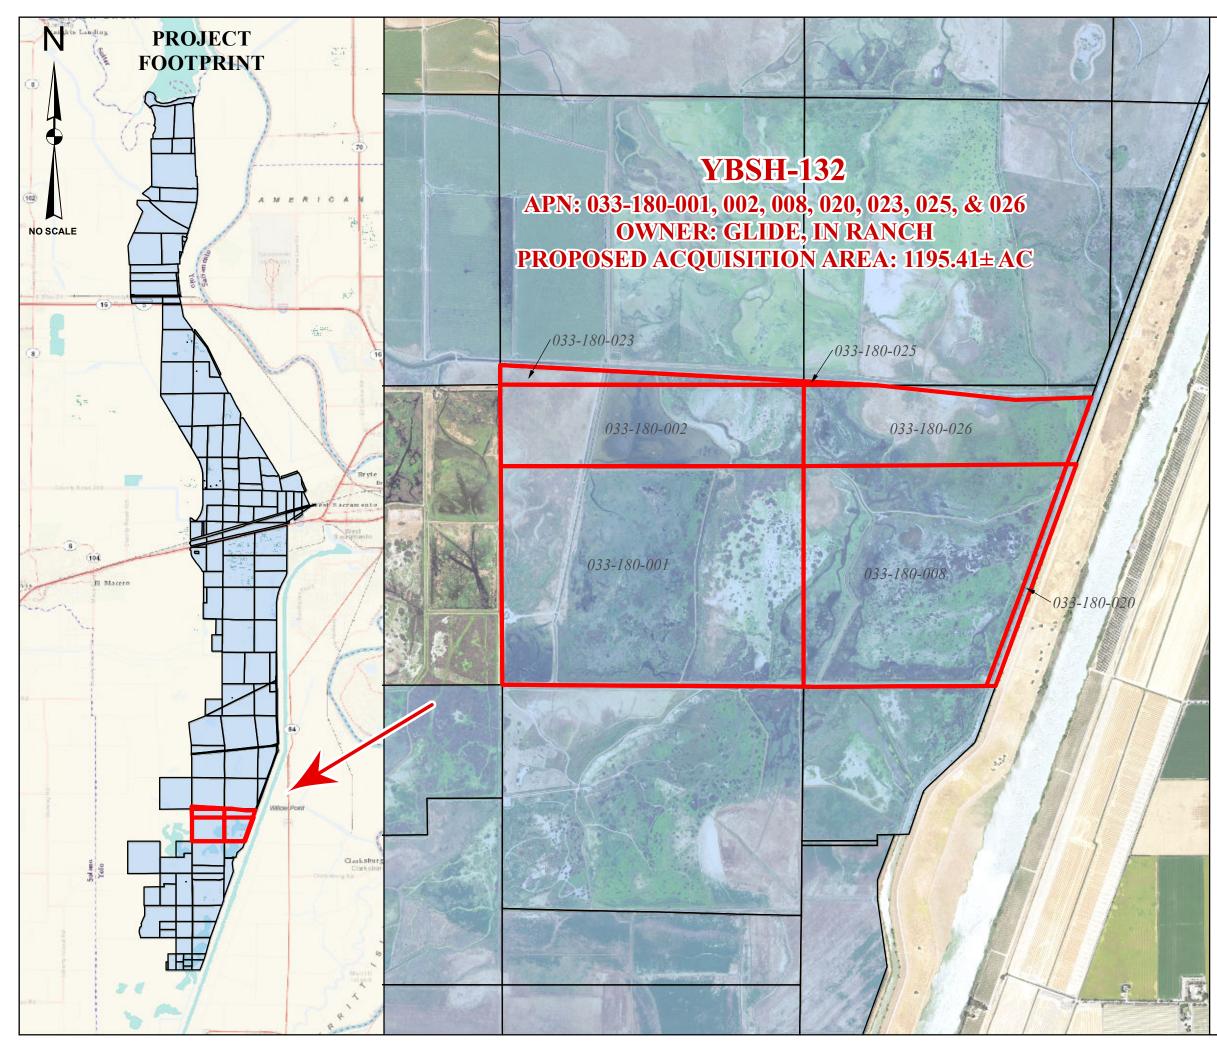

| STATE OF CALIFORNIA 3/10/2022<br>THE RESOURCES AGENCY<br><b>DEPARTMENT OF WATER RESOURCES</b><br>DIVISION OF ENGINEERING - GEODETIC BRANCH |                                                                         |                                                   |  |
|--------------------------------------------------------------------------------------------------------------------------------------------|-------------------------------------------------------------------------|---------------------------------------------------|--|
| YBSH-132<br>APN: 033-180-001, 2, 8, 20, 23, 25, 26<br>PROPOSED ACQUISITION                                                                 |                                                                         |                                                   |  |
|                                                                                                                                            |                                                                         | <b>CONFIDENTIAL - NOT FOR PUBLIC DISTRIBUTION</b> |  |
|                                                                                                                                            |                                                                         | PROJECT PROPOSED<br>FOOTPRINT CONTROL             |  |
| <b>OWNERSHIP:</b>                                                                                                                          | GLIDE, IN RANCH                                                         |                                                   |  |
| APN:                                                                                                                                       | 033-180-001, 002, 008, 020, 023, 025, &026                              |                                                   |  |
| <b>DWR PARCEL NO.:</b>                                                                                                                     | YBSH-132                                                                |                                                   |  |
| FIELD DIVISION:                                                                                                                            | DELTA                                                                   |                                                   |  |
| <b>DWR PROJECT:</b>                                                                                                                        | YOLO BYPASS SALMONID HABITAT<br>RESTORATION AND FISH PASSAGE<br>PROJECT |                                                   |  |
| COUNTY:                                                                                                                                    | YOLO                                                                    |                                                   |  |
| PROPOSED<br>ACQUISITION AREA:<br>PROPOSED                                                                                                  | 1195.41 AC                                                              |                                                   |  |
| ACQUISITION TYPE:                                                                                                                          | FLOWAGE EASEMENT                                                        |                                                   |  |
| ADDRESS 1:                                                                                                                                 | Mr. Paul Ekstrom, Vice President and Dir.<br>P.O. Box 15941             |                                                   |  |
|                                                                                                                                            | Sacramento, CA 95852                                                    |                                                   |  |
| ADDRESS 2:                                                                                                                                 |                                                                         |                                                   |  |