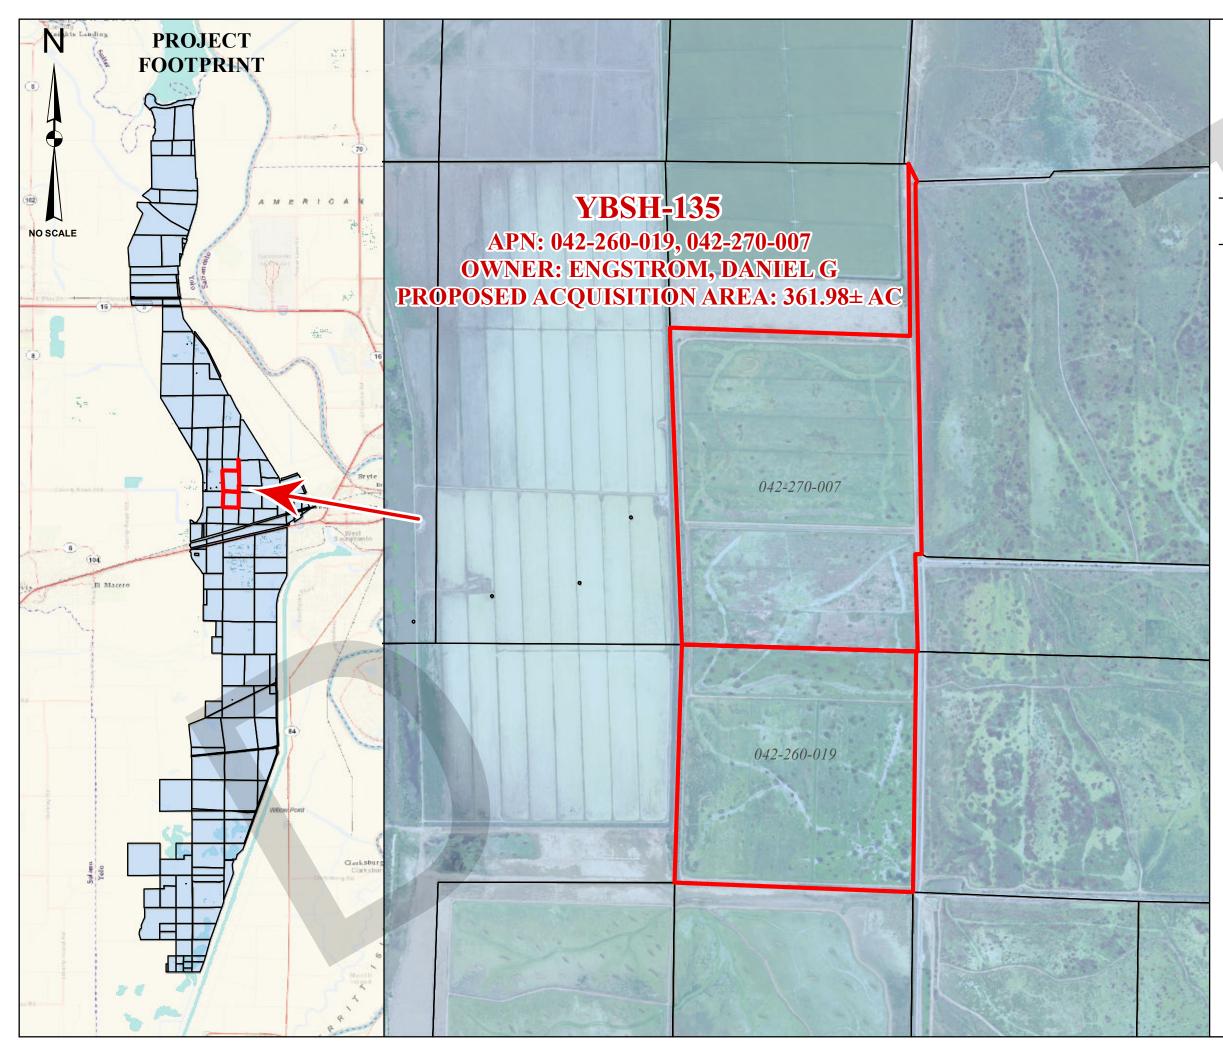

| STATE OF CALIFORNIA 3/10/2022<br>THE RESOURCES AGENCY<br><b>DEPARTMENT OF WATER RESOURCES</b><br>DIVISION OF ENGINEERING - GEODETIC BRANCH |                                                                                        |
|--------------------------------------------------------------------------------------------------------------------------------------------|----------------------------------------------------------------------------------------|
| <b>YBSH-135</b>                                                                                                                            |                                                                                        |
| APN: 042-260-019, 042-270-007                                                                                                              |                                                                                        |
| PROPOSED ACQUISITION                                                                                                                       |                                                                                        |
| CONFIDENTIAL - NOT FOR PUBLIC DISTRIBUTION                                                                                                 |                                                                                        |
|                                                                                                                                            |                                                                                        |
|                                                                                                                                            |                                                                                        |
| <b>OWNERSHIP</b> :                                                                                                                         | ENGSTROM, DANIEL G                                                                     |
| APN:                                                                                                                                       | 042-260-019, 042-270-007                                                               |
| <b>DWR PARCEL NO.:</b>                                                                                                                     | YBSH-135                                                                               |
| FIELD DIVISION:                                                                                                                            | DELTA                                                                                  |
| <b>DWR PROJECT:</b>                                                                                                                        | YOLO BYPASS SALMONID HABITAT<br>RESTORATION AND FISH PASSAGE<br>PROJECT                |
| <b>COUNTY:</b>                                                                                                                             | YOLO                                                                                   |
| PROPOSED<br>ACQUISITION AREA:<br>PROPOSED<br>ACQUISITION TYPE:                                                                             | 361.98 AC<br>FLOWAGE EASEMENT                                                          |
| ADDRESS 1:                                                                                                                                 | Mr. Daniel Engstrom                                                                    |
|                                                                                                                                            | 27267 Willowbank Road                                                                  |
|                                                                                                                                            | Davis, CA 95618                                                                        |
| ADDRESS 2:                                                                                                                                 | Mr. Kent Calfee, CEO<br>Loki Investments LLC<br>611 North Street<br>Woodland, CA 95695 |
| ADDRESS 3:                                                                                                                                 |                                                                                        |

Note: Information shown on this map is compiled from numerous sources and may not be complete or accurate. This includes Assessor parcel lines, numbers, and ownership information provided by Yolo County.

DWR makes no claims, representations, or warranties (express or implied) concerning the validity, reliability, or accuracy of the GIS data contained herein. All areas shown are approximations based on GIS calculations. Each user is responsible for determining its suitability for his or her intended use or purpose. This exhibit does not represent a survey and is for informational purposes only.