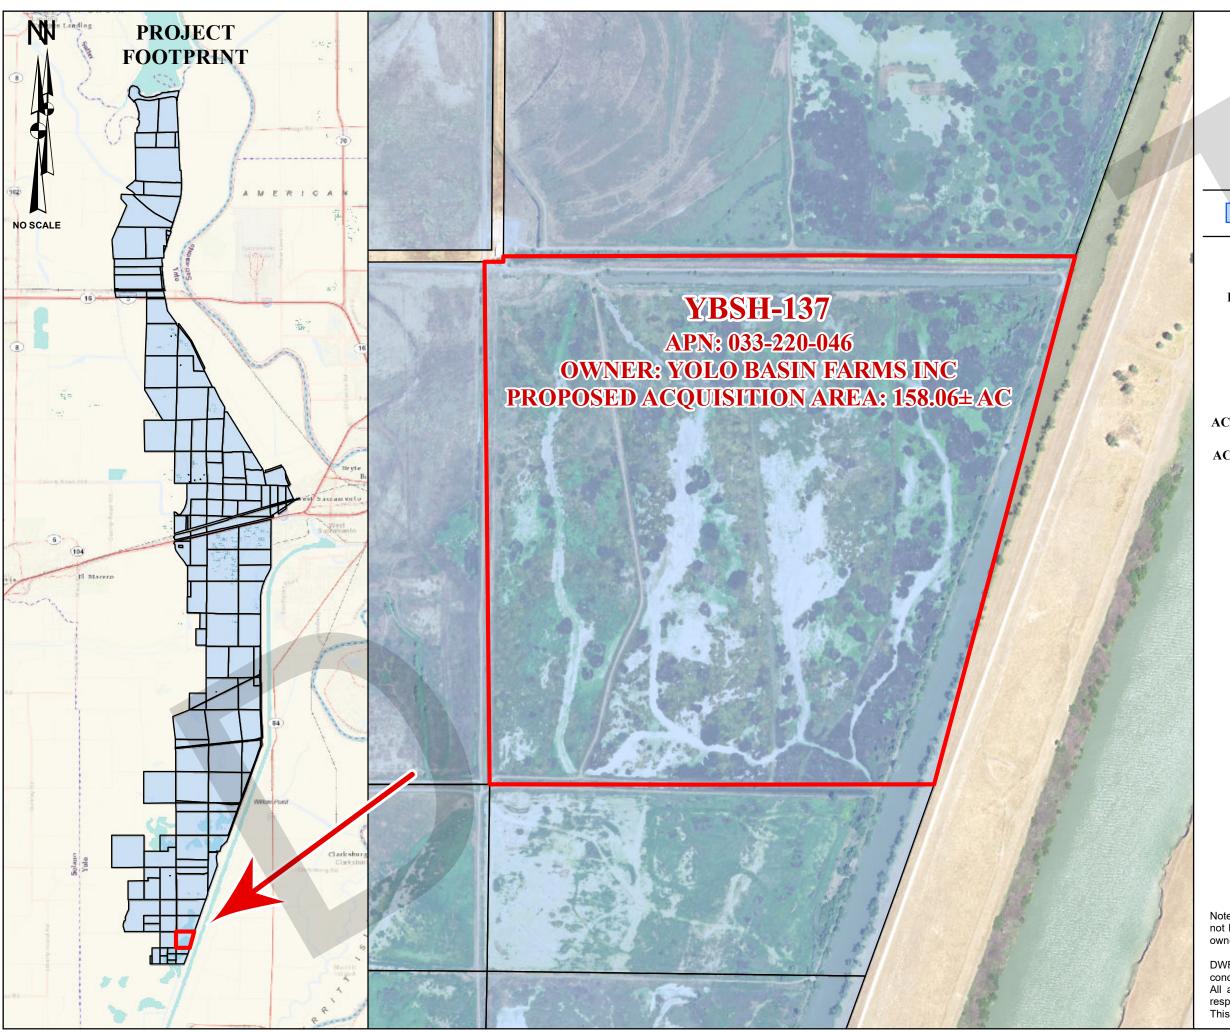

## **DEPARTMENT OF WATER RESOURCES**DIVISION OF ENGINEERING - GEODETIC BRANCH

YBSH-137 APN: 033-220-046 PROPOSED ACQUISITION

CONFIDENTIAL - NOT FOR PUBLIC DISTRIBUTION

PROJECT FOOTPRINT

\_ PROPOSED ACQUISITION

**OWNERSHIP:** YOLO BASIN FARMS INC

**APN:** 033-220-046

**DWR PARCEL NO.:** YBSH-137 **FIELD DIVISION:** DELTA

AND DECKET WOLCD

**DWR PROJECT:** YOLO BYPASS SALMONID HABITAT

RESTORATION AND FISH PASSAGE

PROJECT

**COUNTY:** YOLO

PROPOSED

**ACQUISITION AREA:** 158.06 AC

PROPOSED

**ACQUISITION TYPE:** FLOWAGE EASEMENT

ADDRESS 1: Mr. Robert Leonard, Secretary

10144 Justamere Lane Elk Grove, CA 95624

**ADDRESS 2:** 