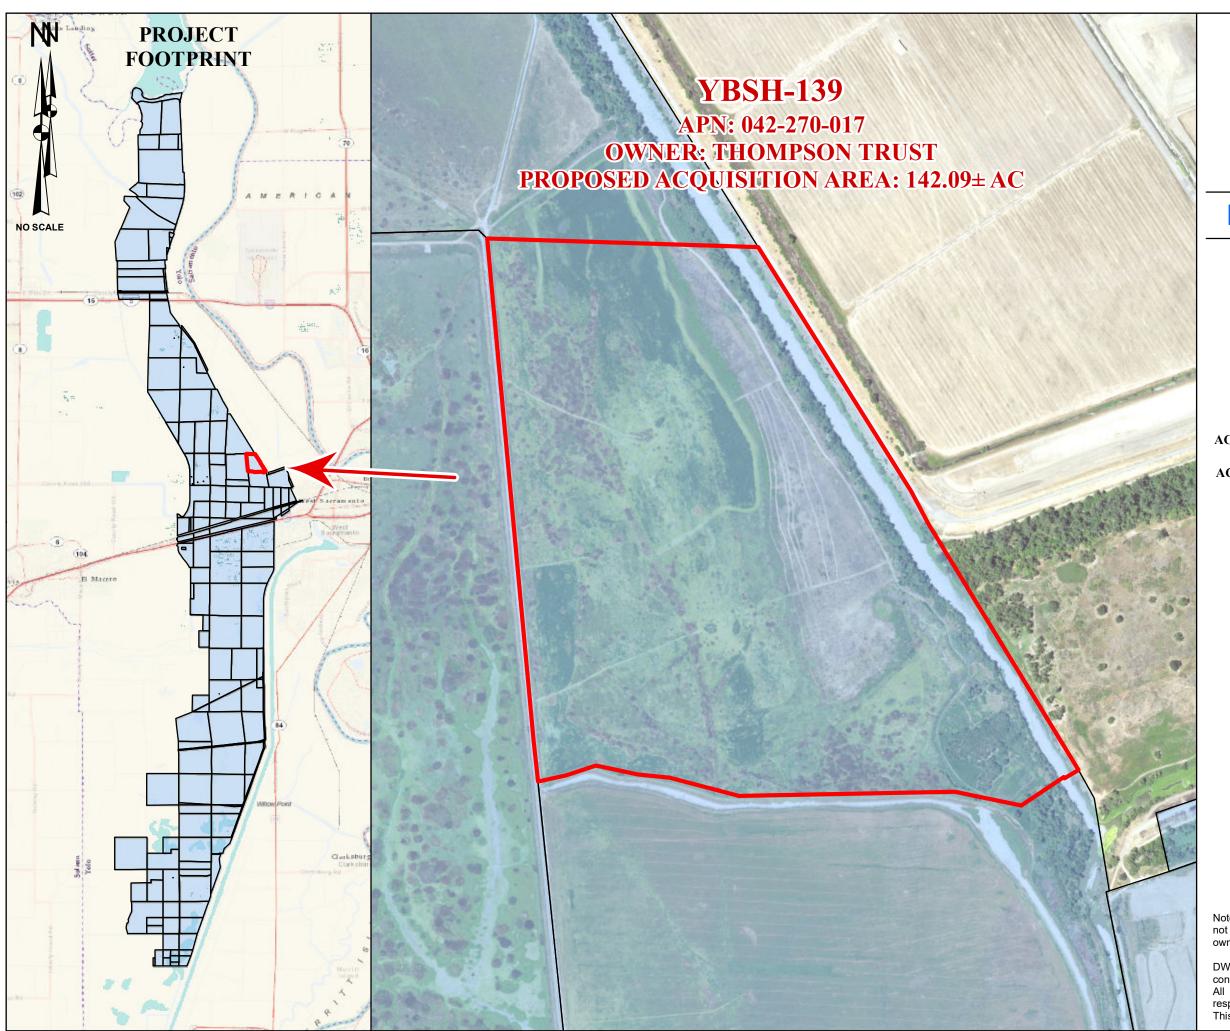

## **DEPARTMENT OF WATER RESOURCES**

division of engineering - geodetic branch YBSH--139

APN: 042-270-017 PROPOSED ACQUISITION

CONFIDENTIAL - NOT FOR PUBLIC DISTRIBUTION

\_ PROJECT FOOTPRINT

- PROPOSED ACQUISITION

**OWNERSHIP:** THOMPSON TRUST

**APN:** 042-270-017

**DWR PARCEL NO.:** YBSH-139 **FIELD DIVISION:** DELTA

**DWR PROJECT:** YOLO BYPASS SALMONID HABITAT

RESTORATION AND FISH PASSAGE

PROJECT

COUNTY: YOLO

PROPOSED

**ACQUISITION AREA:** 142.09 AC

**PROPOSED** 

**ACQUISITION TYPE:** FLOWAGE EASEMENT

**ADDRESS 1:** Mr. Ray C. Thompson &

Ms. Della Thompson, Trustees

Davis, CA 95618

417 Mace Blvd. #5290

**ADDRESS 2:** 