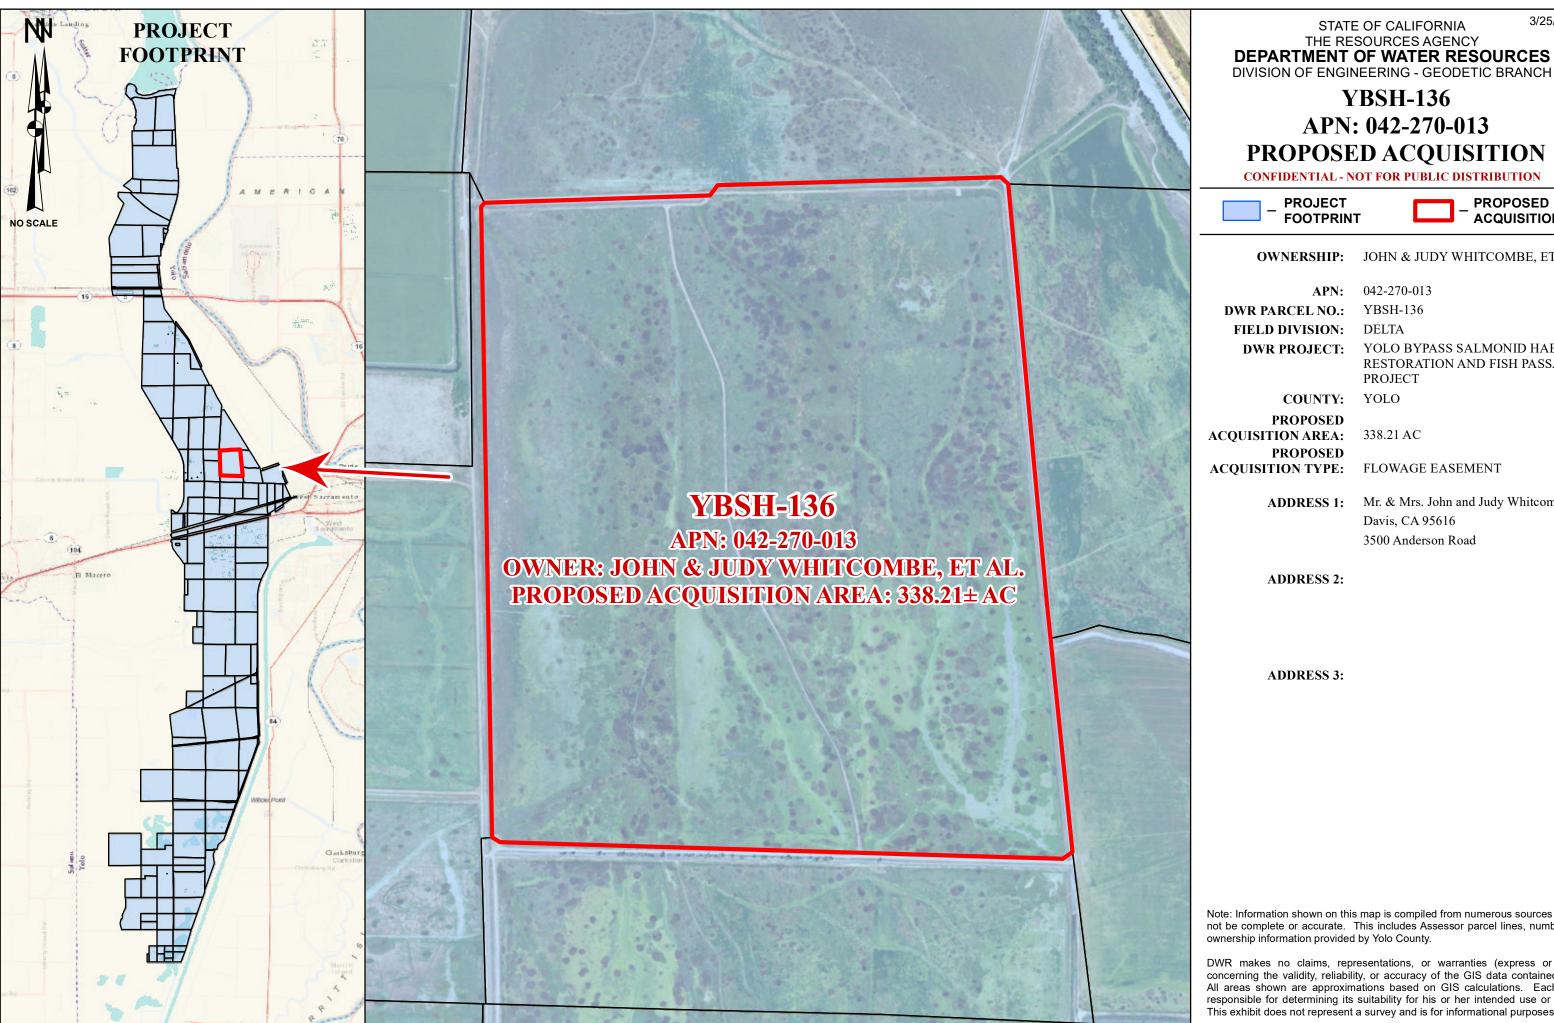

3/25/2022

STATE OF CALIFORNIA THE RESOURCES AGENCY

## **DEPARTMENT OF WATER RESOURCES**

**YBSH-136** APN: 042-270-013 **PROPOSED ACQUISITION** 

**CONFIDENTIAL - NOT FOR PUBLIC DISTRIBUTION** 

**FOOTPRINT** 

**PROPOSED ACQUISITION** 

**OWNERSHIP:** JOHN & JUDY WHITCOMBE, ET AL.

**APN:** 042-270-013

**DWR PARCEL NO.:** YBSH-136 FIELD DIVISION: DELTA

**DWR PROJECT:** YOLO BYPASS SALMONID HABITAT

RESTORATION AND FISH PASSAGE

**PROJECT** 

**COUNTY:** YOLO

**ACQUISITION AREA:** 338.21 AC

ADDRESS 1: Mr. & Mrs. John and Judy Whitcombe, et al.

Davis, CA 95616 3500 Anderson Road

Note: Information shown on this map is compiled from numerous sources and may not be complete or accurate. This includes Assessor parcel lines, numbers, and ownership information provided by Yolo County.

DWR makes no claims, representations, or warranties (express or implied) concerning the validity, reliability, or accuracy of the GIS data contained herein. All areas shown are approximations based on GIS calculations. Each user is responsible for determining its suitability for his or her intended use or purpose. This exhibit does not represent a survey and is for informational purposes only.