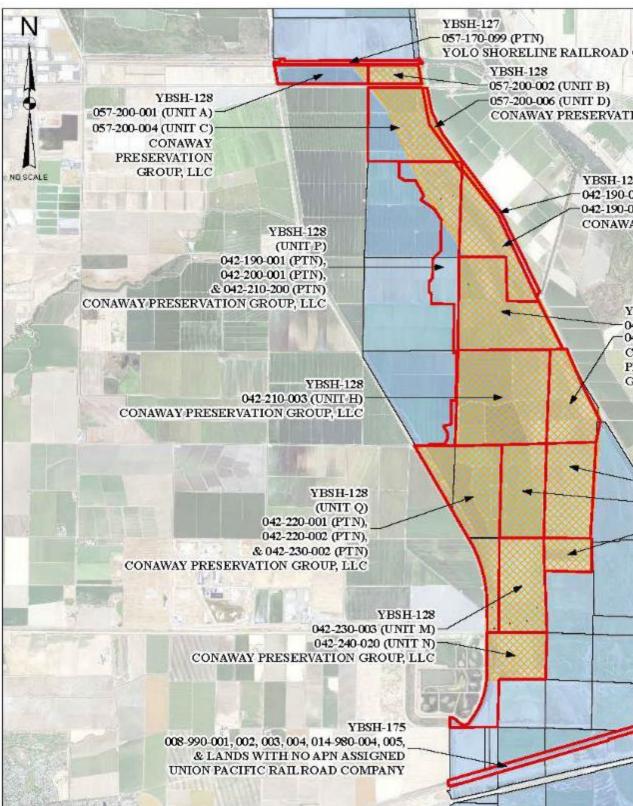

for pixels and then averaged and may not be equal to project - current.

### **Resolution of Necessity Findings** The governing body of the public entity has found and determined each of the following

findings. CCP § 1245.230.

- The public interest and necessity require the proposed project. 1.
- 2. The proposed project is planned or located in the manner that will be most compatible with the greatest public good and the least private injury.
- 3. The property described in the resolution is necessary for the proposed project.
- 4. That either the offer required by Section 7267.2 of the Government Code has been made to the owner or owners of record, or the offer has not been made because the owner cannot be located with reasonable diligence.



**Properties** in Relation to the Project





| ROAD COMPANY