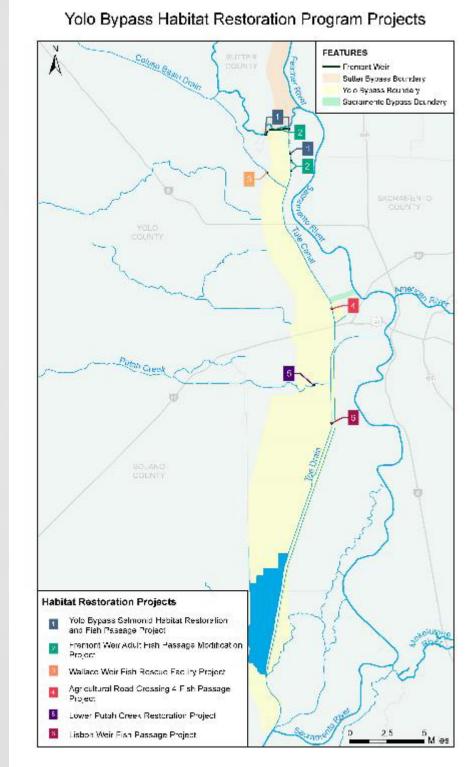

## **Project Description**

- Fremont Weir
  - Originally constructed 1924
  - 1.8-mile-long concrete passive weir and apron
  - State Plan of Flood Control facility
  - Diverts flood water into the Yolo Bypass
  - Disconnects the Sacramento River and the floodplain during fish migration periods
- Proposed BNP includes excavated channels and a gated headworks that reintroduce the connection for fisheries purposes

## Project Location

WATER RESOURCES

ADULT FISH PASSAGE STRUCTURE (17-18)

FREMONT WEIR WILDLIFE AREA

FREMONT WEIR