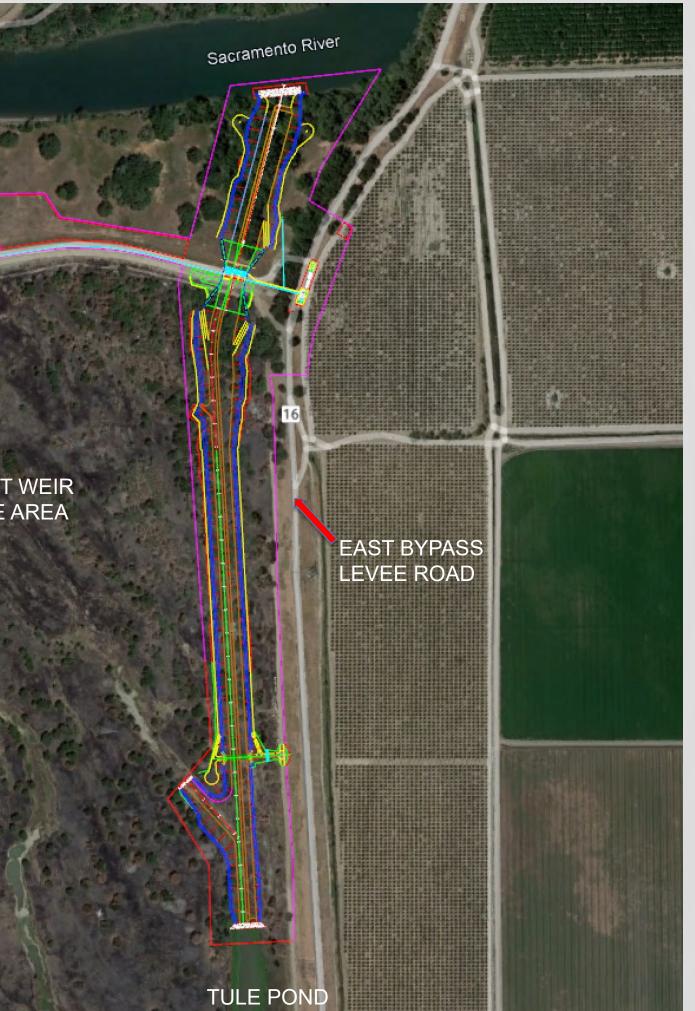

## **Project Description**

- Fremont Weir
  - Originally constructed 1924
  - 1.8-mile-long concrete passive weir and apron
  - State Plan of Flood Control facility
  - Diverts flood water into the Yolo Bypass
  - Disconnects the Sacramento River and the floodplain during fish migration periods
- Proposed BNP includes excavated channels and a gated headworks that reintroduce the connection for fisheries purposes

## Project Location

WATER RESOURCES

ADULT FISH PASSAGE STRUCTURE (17-18)

FREMONT WEIR WILDLIFE AREA

FREMONT WEIR