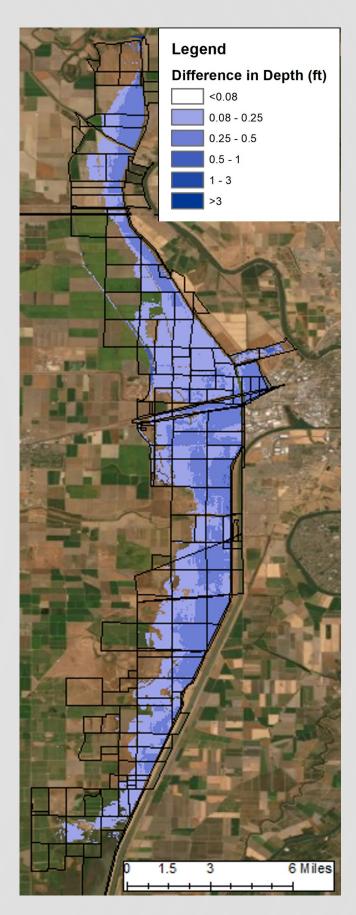

## **Properties Impacted** (CCP § 1245.230(c)(3))

- Impacts modeled using **TUFLOW** (inundation model):
  - I6 water years from 1997 to 2012
  - Figures averaged over those years
  - Analysis based on difference in wetted days and depth

**Average Difference in Wetted Days** 

**Average Difference in Depth (ft)** 