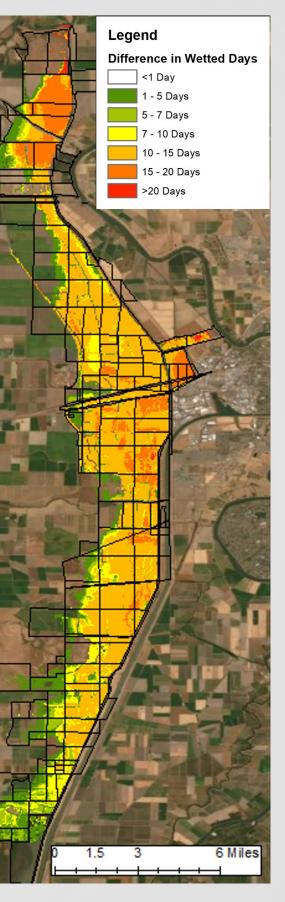

## **Properties Impacted** (CCP § 1245.230(c)(3))

- Impacts modeled using **TUFLOW** (inundation model):
  - I6 water years from 1997 to 2012
  - Figures averaged over those years
  - Analysis based on difference in wetted days and depth

**Average Difference in Wetted Days** 

**Average Difference in Depth (ft)** 