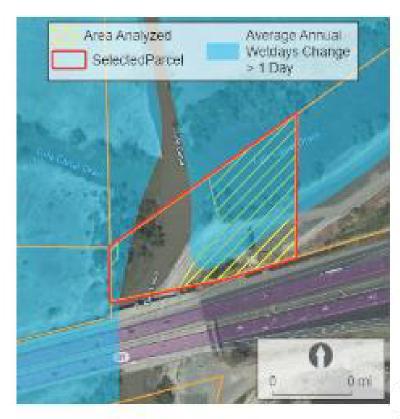

## **Properties Impacted** (CCP § 1245.230(c)(3))

- Impacts modeled using **TUFLOW** (inundation model):
  - I6 water years from 1997 to 2012
  - Figures averaged over those years
  - Analysis based on difference in wetted days and depth

**Average Difference in Wetted Days** 

**Average Difference in Depth (ft)** 

## Example

#### Yolo Bypass Big Notch Project

APN: 008-010-013 Owner: PATRICK REALTY CORP. Parcel area: 3.0 acres Area within YB: 1.8 acres Annual wetted-days Current: 158.2 Project: 162.2 Change: 4.1 Average depth change: 0.6