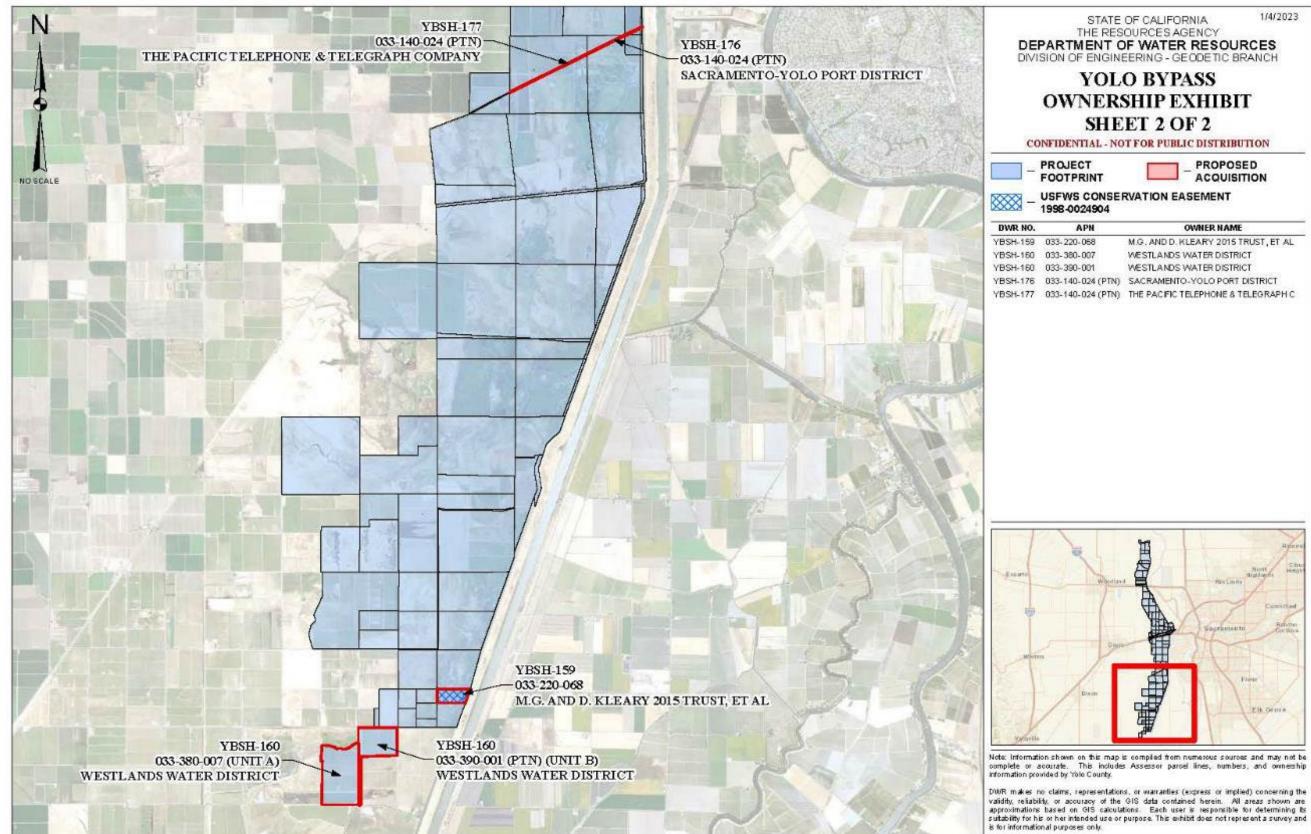

user is respon<br>purpose. This exhibit does n       |     |  |  |  |

ER RESOURCES GEODETIC BRANCH PASS EXHIBIT OF 2 BLIC DISTRIBUTION PROPOSED ACQUISITION SEMENT OWNER NAME RELINE RAILROAD COMPANY PRESERVATION GROUP, LLC PRESERVATION GROUP, LLC PRESERVATION GROUP, LLC PRESERVATION OROUP, LLC PRESERVATION GROUP, LLC PRESERVATION OROUP, LLC PRESERVATION GROUP, LLC PRESERVATION GROUP, LLC IFIC RAILROAD COMPANY Elli Grove

1/4/2023

om numerous sources and may not be arcel lines, numbers, and ownership

es (express or implied) concerning the ntained herein. All areas shown are user is responsible for determining its suitability for his or her intended use or purpose. This exhibit does not represent a survey and s for informational purposes only

## **Properties in Relation** to the Project





## 8A. Westlands Water District, a California Water District

**Owner of Record**: Westlands Water District, a California Water District; Assessor's Parcel Numbers (APNs) 033-380-007 and 033-390-001 (portion) DWR Parcel No. YBSH-160 Acres: 346.10± Acres in Fee

First Written Offer (Govt. Code § 7267.2): August 23, 2022 Notice of Informational Hearing (CWC Procedures): January 24, 2023



### 8B. Sacramento-Yolo Port District, A California River Port District

**Owner of Record**: Sacramento-Yolo Port District, a California River Port District; APN 033-140-024 (portion) DWR Parcel No. YBSH-176 Acres: 3.43±

First Written Offer (Govt. Code § 7267.2): January 5, 2023 Notice of Informational Hearing (CWC Procedures): January 24, 2023



# 8C. The Pacific Telephone and Telegraph Company, a