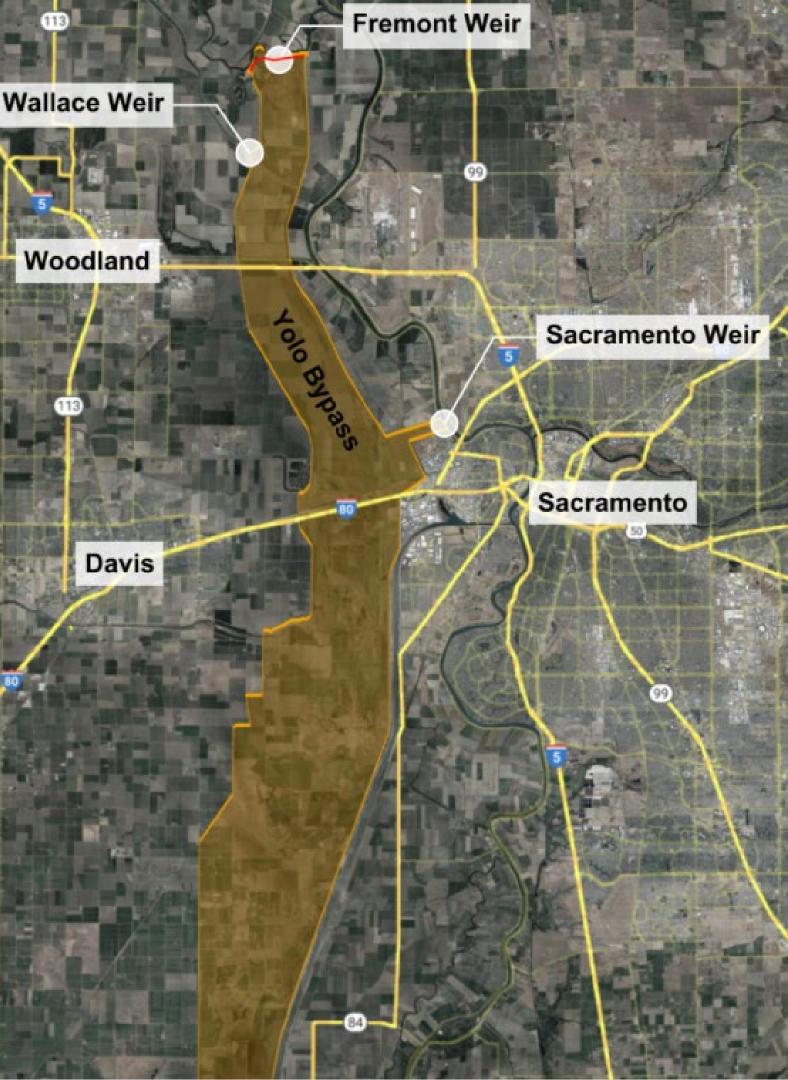

## **Project Description**

- Fremont Weir
  - Originally constructed 1924
  - 1.8-mile-long concrete passive weir and apron
  - State Plan of Flood Control facility
  - Diverts flood water into the Yolo Bypass
  - Disconnects the Sacramento River and the floodplain during fish migration periods
- Proposed BNP includes excavated channels and a gated headworks that reintroduce the connection for fisheries purposes

## Project Location

WATER RESOURCES

ADULT FISH PASSAGE STRUCTURE (17-18)

FREMONT WEIR WILDLIFE AREA

FREMONT WEIR